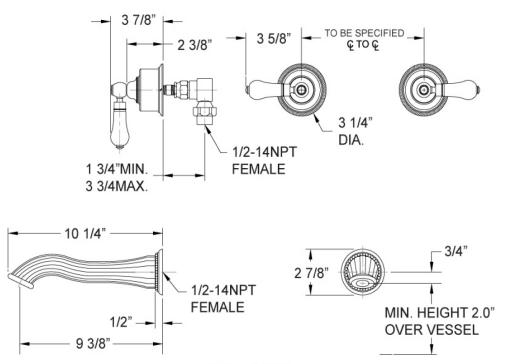

## **TECHNICAL DETAILS**

ADA Compliance: Yes Drain Assembly Material: Brass Drain Style: Push to Close Fitting Hole Diameter: 1 1/8" Number of Holes: Three Hole Number of Handles: Two Handle Turn Angle: Quarter Turn Spout Reach: 9 3/8" Installation Type: Wall Mounted Primary Material: Brass Valve Material: Ceramic Flow Restriction: 1.2 gpm Water Pressure Maximum: 85 PSI Water Pressure Minimum: 20 PSI