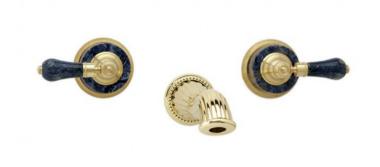

### Wall Lavatory Set With Lever Handles

WL 272

#### **PRODUCT FEATURES**

- Style: Traditional
- Collection: Regent
- Temperature Controlled By Handles
- Lever Handles
- Bleu Sodalite

ASME A112.181/ CSA B1251, ASME 112.18.2/ CSA B125.2, ANSI NSF, CEC, Watersense 61 Sect. 9, State of MA.