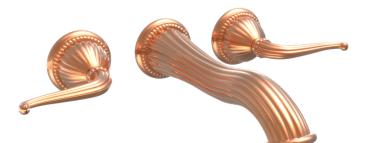

## Wall Lavatory Set With Lever Handles

WL141

#### **PRODUCT FEATURES**

- Style: Baroque
- Collection: Georgian & Barcelona
- Temperature Controlled By Handles
- Lever Handles