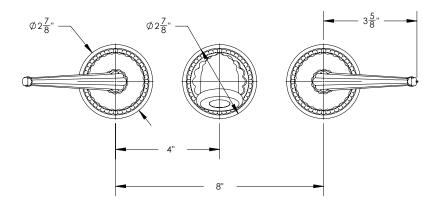

## **TECHNICAL DETAILS**

ADA Compliance: Yes Drain Assembly Material: Brass Drain Style: Push to Close Fitting Hole Diameter: 1 1/8" Number of Holes: Three Hole Number of Handles: Two Handle Turn Angle: Quarter Turn Spout Reach: 9 3/8" Installation Type: Wall Mounted Primary Material: Brass Valve Material: Ceramic Flow Restriction: 1.2 gpm Water Pressure Maximum: 85 PSI Water Pressure Minimum: 20 PSI