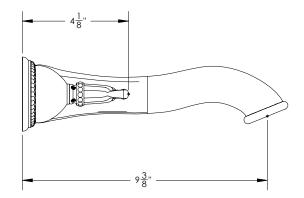

## **TECHNICAL DETAILS**

ADA Compliance: Yes Drain Assembly Material: Brass Drain Style: Push to Close Fitting Hole Diameter: 1 1/8" Number of Holes: Three Hole Number of Handles: Two Handle Turn Angle: Quarter Turn Spout Reach: 9 3/8" Installation Type: Wall Mounted Primary Material: Brass Valve Material: Ceramic Flow Restriction: 1.2 gpm Water Pressure Maximum: 85 PSI Water Pressure Minimum: 20 PSI