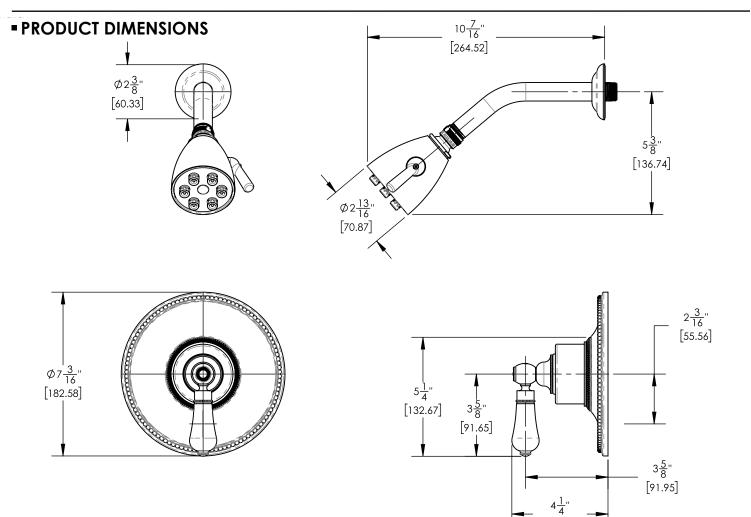

## **TECHNICAL DETAILS**

Access Hole Diameter: 5" Handle Turn Angle: 115° Installation Type: Wall Mounted Primary Material: Brass Valve Material: Ceramic Flow Restriction: 1.8 gpm Water Pressure Maximum: 85 PSI Water Pressure Minimum: 20 PSI Water Pressure Recommended: 60 PSI