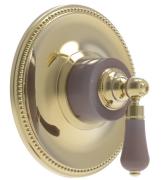

## - PRODUCT FEATURES

- Style: Traditional
- · Collection: Regent
- Temperature Controlled By Pressure Balance
- Lever Handle
- Pink Onyx

## **TECHNICAL DETAILS**

Access Hole Diameter: 5"
Handle Turn Angle: 115°
Installation Type: Wall Mounted
Primary Material: Brass
Valve Material: Ceramic
Flow Restriction: 1.8 gpm
Water Pressure Maximum: 85 PSI
Water Pressure Minimum: 20 PSI
Water Pressure Recommended: 60 PSI