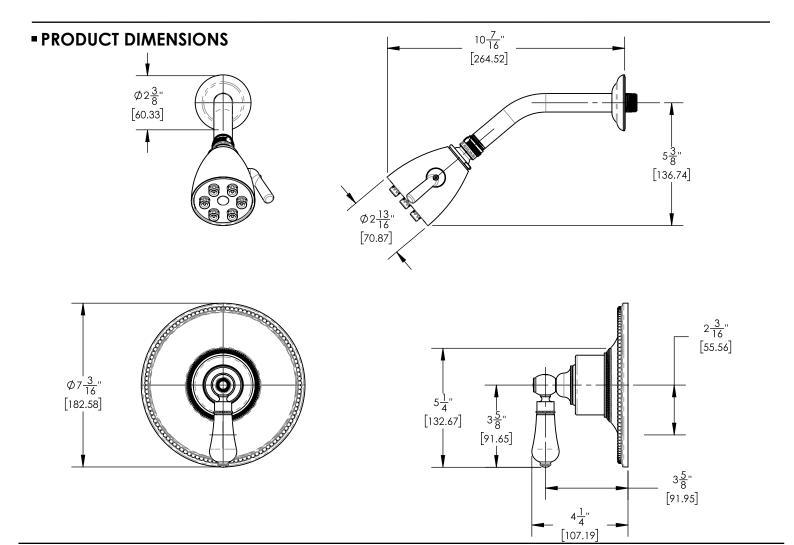

## ■ TECHNICAL DETAILS

Access Hole Diameter: 5"
Handle Turn Angle: 115°
Installation Type: Wall Mounted
Primary Material: Brass
Valve Material: Ceramic
Flow Restriction: 1.8 gpm
Water Pressure Maximum: 85 PSI
Water Pressure Minimum: 20 PSI
Water Pressure Recommended: 60 PSI