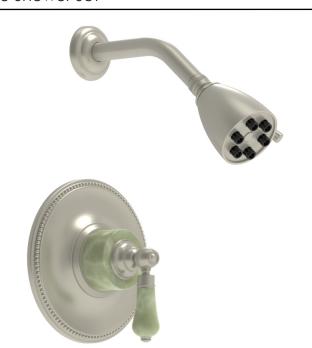

## **PRODUCT FEATURES**

- Style: Traditional
- · Collection: Regent
- Temperature Controlled By Pressure Balance
- Lever Handle
- Green Onyx