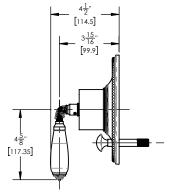

## ■ TECHNICAL DETAILS

Access Hole Diameter: 5"
Handle Turn Angle: 115°
Spout Reach: 8 1/8"
Connection Type: Female 1/2" NPT Connection
Installation Type: Wall Mounted
Primary Material: Brass
Valve Material: Ceramic
Shower Flow Restriction: 1.8 gpm
Spout Flow Restriction: Full Flow
Water Pressure Maximum: 85 PSI
Water Pressure Minimum: 20 PSI
Water Pressure Recommended: 60 PSI

## PRODUCT DIMENSIONS

1261 Logan Avenue, Costa Mesa, California 92626.

Phone: 714.361.4800 Fax: 714.617.3120

UPO C

**CODES & STANDARDS**