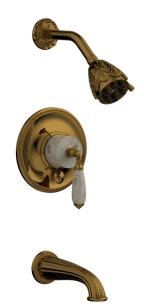

## PRODUCT FEATURES

- Style: Traditional
- Collection: Valencia
- Temperature Controlled By Pressure Balance
- Beige MarbleLever Handle

.