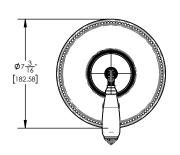

## ■ TECHNICAL DETAILS

Access Hole Diameter: 5"
Handle Turn Angle: 115°
Spout Reach: 8 1/8"
Connection Type: Female 1/2" NPT Connection
Installation Type: Wall Mounted
Primary Material: Brass
Valve Material: Ceramic
Shower Flow Restriction: 1.8 gpm
Spout Flow Restriction: Full Flow
Water Pressure Maximum: 85 PSI
Water Pressure Minimum: 20 PSI
Water Pressure Recommended: 60 PSI

## PRODUCT DIMENSIONS

1261 Logan Avenue, Costa Mesa, California 92626.

Phone: 714.361.4800 Fax: 714.617.3120

UPO C

**CODES & STANDARDS**