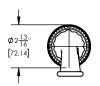

## ■ TECHNICAL DETAILS

Access Hole Diameter: 5"
Handle Turn Angle: 115°
Spout Reach: 8 1/8"
Connection Type: Female 1/2" NPT Connection
Installation Type: Wall Mounted
Primary Material: Brass
Valve Material: Ceramic
Shower Flow Restriction: 1.8 gpm
Spout Flow Restriction: Full Flow
Water Pressure Maximum: 85 PSI
Water Pressure Minimum: 20 PSI
Water Pressure Recommended: 60 PSI