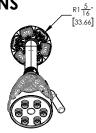

## ■ TECHNICAL DETAILS

Access Hole Diameter: 5"
Handle Turn Angle: 115°
Spout Reach: 8 1/8"
Connection Type: Female 1/2" NPT Connection
Installation Type: Wall Mounted
Primary Material: Brass
Valve Material: Ceramic
Shower Flow Restriction: 1.8 gpm
Spout Flow Restriction: Full Flow
Water Pressure Maximum: 85 PSI
Water Pressure Minimum: 20 PSI
Water Pressure Recommended: 60 PSI