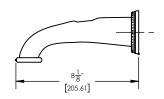

## ■ TECHNICAL DETAILS

Access Hole Diameter: 5"
Handle Turn Angle: 115°
Spout Reach: 8 1/8"
Connection Type: Female 1/2" NPT Connection
Installation Type: Wall Mounted
Primary Material: Brass
Valve Material: Ceramic
Shower Flow Restriction: 1.8 gpm
Spout Flow Restriction: Full Flow
Water Pressure Maximum: 85 PSI
Water Pressure Minimum: 20 PSI
Water Pressure Recommended: 60 PSI

## PRODUCT DIMENSIONS

1261 Logan Avenue, Costa Mesa, California 92626.

Phone: 714.361.4800 Fax: 714.617.3120

UPO C

**CODES & STANDARDS**