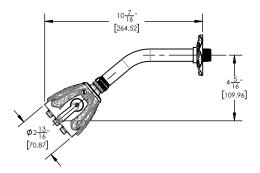

## ■ TECHNICAL DETAILS

Access Hole Diameter: 5"
Handle Turn Angle: 115°
Spout Reach: 8 1/8"
Connection Type: Female 1/2" NPT Connection
Installation Type: Wall Mounted
Primary Material: Brass
Valve Material: Ceramic
Shower Flow Restriction: 1.8 gpm
Spout Flow Restriction: Full Flow
Water Pressure Maximum: 85 PSI
Water Pressure Minimum: 20 PSI
Water Pressure Recommended: 60 PSI

## PRODUCT DIMENSIONS

1261 Logan Avenue, Costa Mesa, California 92626.

Phone: 714.361.4800 Fax: 714.617.3120

UPO C

**CODES & STANDARDS**