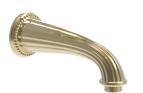

## PRODUCT FEATURES

- Style: Traditional
- · Collection: Regent
- Temperature Controlled By Pressure Balance
- Lever Handle
- Frienze Black Onyx
- **TECHNICAL DETAILS**

Access Hole Diameter: 5"
Handle Turn Angle: 115°
Spout Reach: 7 1/4"
Connection Type: Female 1/2" NPT Connection Installation Type: Wall Mounted Primary Material: Brass
Valve Material: Ceramic
Shower Flow Restriction: 1.8 gpm
Spout Flow Restriction: Full Flow
Water Pressure Maximum: 85 PSI
Water Pressure Minimum: 20 PSI