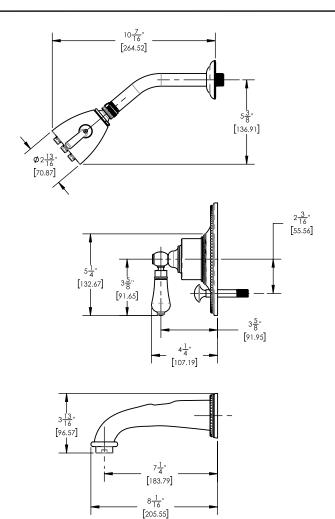

## PRODUCT FEATURES

- Style: Traditional
- · Collection: Regent
- Temperature Controlled By Pressure Balance
- Lever Handle
- Frienze Black Onyx
- **TECHNICAL DETAILS**

Access Hole Diameter: 5"
Handle Turn Angle: 115°
Spout Reach: 7 1/4"
Connection Type: Female 1/2" NPT Connection Installation Type: Wall Mounted Primary Material: Brass
Valve Material: Ceramic
Shower Flow Restriction: 1.8 gpm
Spout Flow Restriction: Full Flow
Water Pressure Maximum: 85 PSI
Water Pressure Minimum: 20 PSI

## PRODUCT DIMENSIONS

CODES & STANDARDS

1261 Logan Avenue, Costa Mesa, California 92626. Phone: 714.361.4800 Fax: 714.617.3120