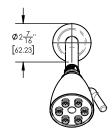

## PRODUCT FEATURES

- Style: Traditional
- · Collection: Regent
- Temperature Controlled By Pressure Balance
- Lever Handle
- Frienze Black Onyx
- **TECHNICAL DETAILS**

Access Hole Diameter: 5"
Handle Turn Angle: 115°
Spout Reach: 7 1/4"
Connection Type: Female 1/2" NPT Connection Installation Type: Wall Mounted Primary Material: Brass
Valve Material: Ceramic
Shower Flow Restriction: 1.8 gpm
Spout Flow Restriction: Full Flow
Water Pressure Maximum: 85 PSI
Water Pressure Minimum: 20 PSI

## PRODUCT DIMENSIONS

CODES & STANDARDS

1261 Logan Avenue, Costa Mesa, California 92626. Phone: 714.361.4800 Fax: 714.617.3120