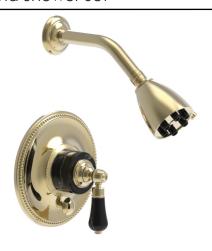

## PRODUCT FEATURES

- Style: Traditional
- · Collection: Regent
- Temperature Controlled By Pressure Balance
- Lever Handle
- Frienze Black Onyx
- **TECHNICAL DETAILS**

Access Hole Diameter: 5"
Handle Turn Angle: 115°
Spout Reach: 7 1/4"
Connection Type: Female 1/2" NPT Connection Installation Type: Wall Mounted Primary Material: Brass
Valve Material: Ceramic
Shower Flow Restriction: 1.8 gpm
Spout Flow Restriction: Full Flow
Water Pressure Maximum: 85 PSI
Water Pressure Minimum: 20 PSI