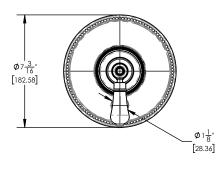

## PRODUCT FEATURES

- Style: Traditional
- · Collection: Regent
- Temperature Controlled By Pressure Balance
- Lever Handle
- Frienze Black Onyx
- **TECHNICAL DETAILS**

Access Hole Diameter: 5"
Handle Turn Angle: 115°
Spout Reach: 7 1/4"
Connection Type: Female 1/2" NPT Connection Installation Type: Wall Mounted Primary Material: Brass
Valve Material: Ceramic
Shower Flow Restriction: 1.8 gpm
Spout Flow Restriction: Full Flow
Water Pressure Maximum: 85 PSI
Water Pressure Minimum: 20 PSI

## PRODUCT DIMENSIONS

CODES & STANDARDS

1261 Logan Avenue, Costa Mesa, California 92626. Phone: 714.361.4800 Fax: 714.617.3120