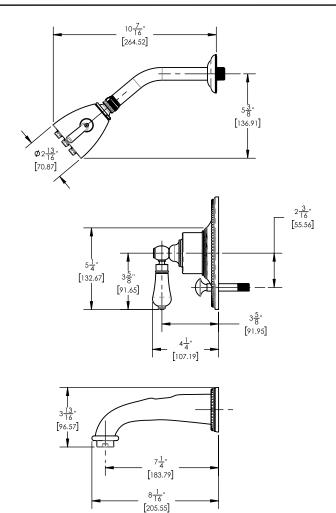

## PRODUCT DIMENSIONS

**CODES & STANDARDS** 

ASME A112.181/ CSA B1251, ASME 112.18.2/ CSA B125.2, ANSI NSF, CEC