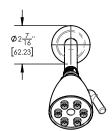

## **TECHNICAL DETAILS**

Access Hole Diameter: 5" Handle Turn Angle: 115° Spout Reach: 7 1/4" Connection Type: Female 1/2" NPT Connection Installation Type: Wall Mounted Primary Material: Brass Valve Material: Ceramic Shower Flow Restriction: 1.8 gpm Spout Flow Restriction: Full Flow Water Pressure Maximum: 85 PSI Water Pressure Minimum: 20 PSI Water Pressure Recommended: 60 PSI

## PRODUCT DIMENSIONS

**CODES & STANDARDS** 

ASME A112.181/ CSA B1251, ASME 112.18.2/ CSA B125.2, ANSI NSF, CEC