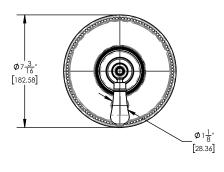

## **TECHNICAL DETAILS**

Access Hole Diameter: 5" Handle Turn Angle: 115° Spout Reach: 7 1/4" Connection Type: Female 1/2" NPT Connection Installation Type: Wall Mounted Primary Material: Brass Valve Material: Ceramic Shower Flow Restriction: 1.8 gpm Spout Flow Restriction: Full Flow Water Pressure Maximum: 85 PSI Water Pressure Minimum: 20 PSI Water Pressure Recommended: 60 PSI

## PRODUCT DIMENSIONS

**CODES & STANDARDS** 

ASME A112.181/ CSA B1251, ASME 112.18.2/ CSA B125.2, ANSI NSF, CEC