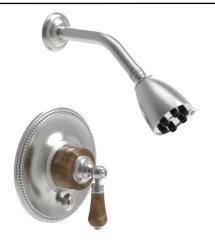

## PRODUCT FEATURES

- Style: Traditional
- · Collection: Regent
- Temperature Controlled By Pressure Balance
- Lever Handle
- Montaione Brown Onyx

## **TECHNICAL DETAILS**

Access Hole Diameter: 5" Handle Turn Angle: 115° Spout Reach: 7 1/4" Connection Type: Female 1/2" NPT Connection Installation Type: Wall Mounted Primary Material: Brass Valve Material: Ceramic Shower Flow Restriction: 1.8 gpm Spout Flow Restriction: Full Flow Water Pressure Maximum: 85 PSI Water Pressure Minimum: 20 PSI Water Pressure Recommended: 60 PSI