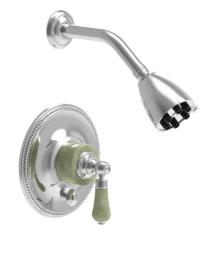

#### Pressure Balance Tub and Shower Set

#### PB2270

## PRODUCT FEATURES

- Style: Traditional
- Collection: Regent
- Temperature Controlled By Pressure Balance
- Lever Handle Green Onyx