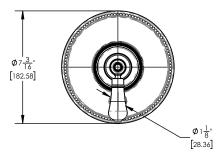

## TECHNICAL DETAILS

Access Hole Diameter: 5" Handle Turn Angle: 115° Spout Reach: 7 1/4" Connection Type: Female 1/2" NPT Connection Installation Type: Wall Mounted Primary Material: Brass Valve Material: Ceramic Shower Flow Restriction: 1.8 gpm Spout Flow Restriction: Full Flow Water Pressure Maximum: 85 PSI Water Pressure Minimum: 20 PSI Water Pressure Recommended: 60 PSI

# PRODUCT DIMENSIONS

UPC **CODES & STANDARDS** ASME A112.181/ CSA B1251, ASME 112.18.2/ CSA B125.2, ANSI NSF, CEC