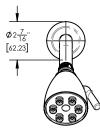

## TECHNICAL DETAILS

Access Hole Diameter: 5" Handle Turn Angle: 115° Spout Reach: 7 1/4" Connection Type: Female 1/2" NPT Connection Installation Type: Wall Mounted Primary Material: Brass Valve Material: Ceramic Shower Flow Restriction: 1.8 gpm Spout Flow Restriction: Full Flow Water Pressure Maximum: 85 PSI Water Pressure Minimum: 20 PSI Water Pressure Recommended: 60 PSI

# PRODUCT DIMENSIONS

UPC **CODES & STANDARDS** ASME A112.181/ CSA B1251, ASME 112.18.2/ CSA B125.2, ANSI NSF, CEC