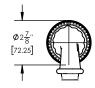

## TECHNICAL DETAILS

Access Hole Diameter: 5" Handle Turn Angle: 115° Spout Reach: 7 1/4" Connection Type: Female 1/2" NPT Connection Installation Type: Wall Mounted Primary Material: Brass Valve Material: Ceramic Shower Flow Restriction: 1.8 gpm Spout Flow Restriction: Full Flow Water Pressure Maximum: 85 PSI Water Pressure Minimum: 20 PSI Water Pressure Recommended: 60 PSI

# PRODUCT DIMENSIONS

UPC **CODES & STANDARDS** ASME A112.181/ CSA B1251, ASME 112.18.2/ CSA B125.2, ANSI NSF, CEC