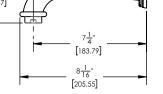

## TECHNICAL DETAILS

Access Hole Diameter: 5" Handle Turn Angle: 115° Spout Reach: 7 1/4" Connection Type: Female 1/2" NPT Connection Installation Type: Wall Mounted Primary Material: Brass Valve Material: Ceramic Shower Flow Restriction: 1.8 gpm Spout Flow Restriction: Full Flow Water Pressure Maximum: 85 PSI Water Pressure Minimum: 20 PSI Water Pressure Recommended: 60 PSI

# PRODUCT DIMENSIONS

UPC **CODES & STANDARDS** ASME A112.181/ CSA B1251, ASME 112.18.2/ CSA B125.2, ANSI NSF, CEC