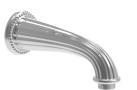

## TECHNICAL DETAILS

Access Hole Diameter: 5" Handle Turn Angle: 115° Spout Reach: 7 1/4" Connection Type: Female 1/2" NPT Connection Installation Type: Wall Mounted Primary Material: Brass Valve Material: Ceramic Shower Flow Restriction: 1.8 gpm Spout Flow Restriction: Full Flow Water Pressure Maximum: 85 PSI Water Pressure Minimum: 20 PSI Water Pressure Recommended: 60 PSI