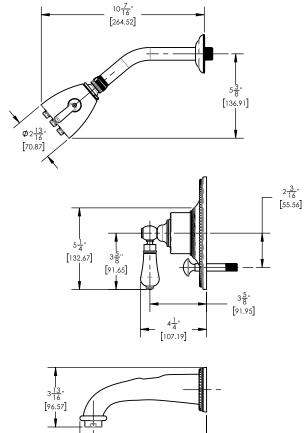

## TECHNICAL DETAILS

Access Hole Diameter: 5" Handle Turn Angle: 115° Spout Reach: 7 1/4" Connection Type: Female 1/2" NPT Connection Installation Type: Wall Mounted Primary Material: Brass Valve Material: Ceramic Shower Flow Restriction: 1.8 gpm Spout Flow Restriction: Full Flow Water Pressure Maximum: 85 PSI Water Pressure Minimum: 20 PSI Water Pressure Recommended: 60 PSI

# PRODUCT DIMENSIONS

UPC **CODES & STANDARDS** ASME A112.181/ CSA B1251, ASME 112.18.2/ CSA B125.2, ANSI NSF, CEC