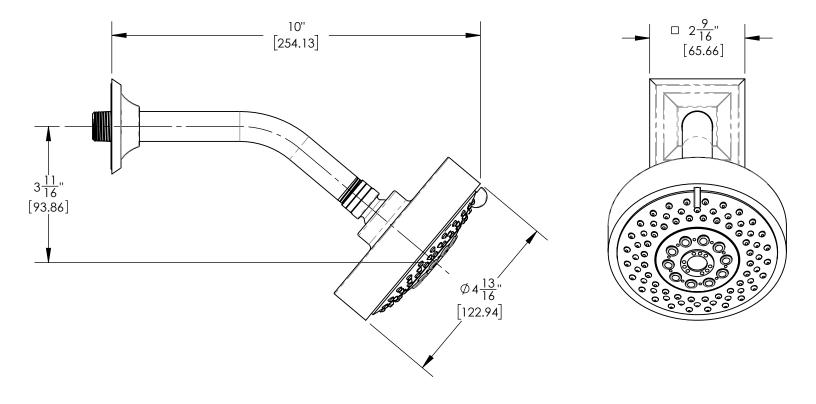

## PRODUCT FEATURES

Style: Transitional

- Collection: Waveland
- Four Functions: Aerated, Massage & Rain
- 1.8 gpm @ max
- .

## TECHNICAL DETAILS

Installation Type: Wall Mounted Primary Material: Brass Flow Restriction: 1.8 gpm Water Pressure Maximum: 85 PSI Water Pressure Minimum: 20 PSI Water Pressure Recommended: 60 PSI