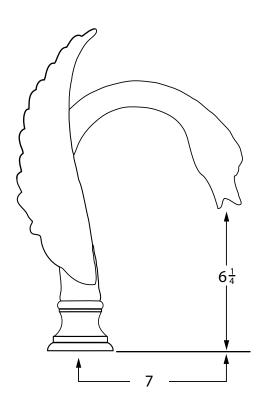

## **TECHNICAL DETAILS**

ADA Compliance: Yes
Fitting Hole Diameter: 1 1/8"
Spout Reach: 7"
Installation Type: Wall Mounted
Primary Material: Brass
Valve Material: Ceramic
Flow Restriction: 1.2 gpm
Water Pressure Maximum: 85 PSI
Water Pressure Minimum: 20 PSI
Water Pressure Recommended: 60 PSI