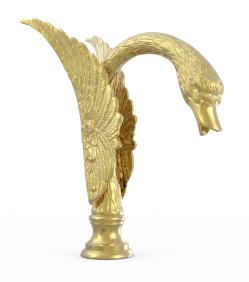

## **PRODUCT FEATURES**

- Style: Baroque
- Collection: Swan
- Temperature Controlled By Handles