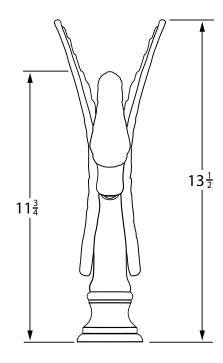

## **TECHNICAL DETAILS**

ADA Compliance: Yes
Fitting Hole Diameter: 1 1/8"
Spout Reach: 7"
Installation Type: Wall Mounted
Primary Material: Brass
Valve Material: Ceramic
Flow Restriction: 1.2 gpm
Water Pressure Maximum: 85 PSI
Water Pressure Minimum: 20 PSI
Water Pressure Recommended: 60 PSI