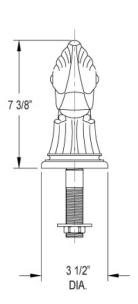

## **TECHNICAL DETAILS**

ADA Compliance: Yes
Fitting Hole Diameter: 1 1/8"
Spout Reach: 9 3/4"
Installation Type: Wall Mounted
Primary Material: Brass
Valve Material: Ceramic
Flow Restriction: 1.2 gpm
Water Pressure Maximum: 85 PSI
Water Pressure Minimum: 20 PSI
Water Pressure Recommended: 60 PSI