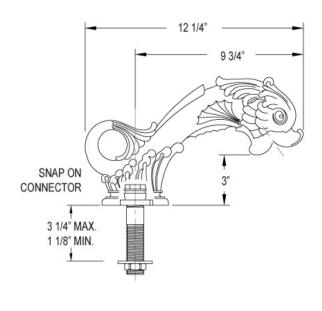

## **TECHNICAL DETAILS**

ADA Compliance: Yes
Fitting Hole Diameter: 1 1/8"
Spout Reach: 9 3/4"
Installation Type: Wall Mounted
Primary Material: Brass
Valve Material: Ceramic
Flow Restriction: 1.2 gpm
Water Pressure Maximum: 85 PSI
Water Pressure Minimum: 20 PSI
Water Pressure Recommended: 60 PSI