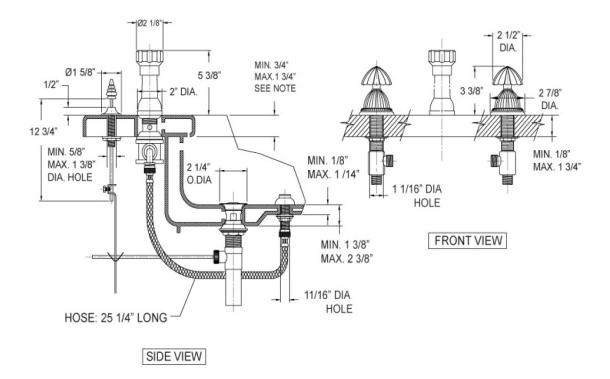

## Four Hole Bidet Set

## **TECHNICAL DETAILS**

ADA Compliance: Yes Deck Thickness Maximum: 1 3/4" Deck Thickness Minimum: 3/4" Fitting Hole Diameter: 1 1/8" Number of Holes: 6 Number of Handles: 2 Handle Spread Maximum: 12" Handle Spread Minimum: 8" Handle Turn Angle: Quarter Turn Inlet Connection Type: Male 3/4" NPT Installation Type: Deck Mounted Primary Material: Brass Valve Material: Ceramic Flow Restriction: Full Flow Water Pressure Maximum: 85 PSI Water Pressure Minimum: 20 PSI Water Pressure Recommended: 60 PSI