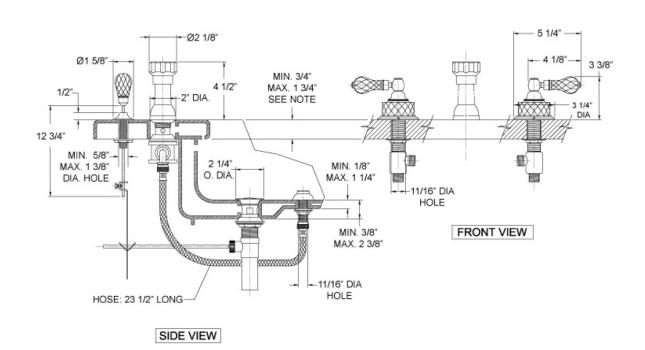

## **TECHNICAL DETAILS**

ADA Compliance: Yes Deck Thickness Maximum: 1 3/4" Deck Thickness Minimum: 3/4" Fitting Hole Diameter: 1 1/8" Number of Holes: 6 Number of Handles: 2 Handle Spread Maximum: 12" Handle Spread Minimum: 8" Handle Turn Angle: Quarter Turn Inlet Connection Type: Male 3/4" NPT Installation Type: Deck Mounted Primary Material: Brass Valve Material: Ceramic Flow Restriction: Full Flow Water Pressure Maximum: 85 PSI Water Pressure Minimum: 20 PSI Water Pressure Recommended: 60 PSI