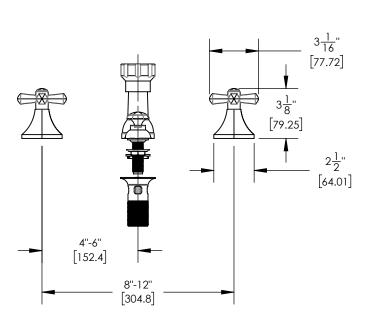

## **TECHNICAL DETAILS**

ADA Compliance: Yes Deck Thickness Maximum: 1 3/4" Deck Thickness Minimum: 3/4" Fitting Hole Diameter: 1 1/8" Number of Holes: 6 Number of Handles: 2 Handle Spread Maximum: 12" Handle Spread Minimum: 8" Handle Turn Angle: Quarter Turn Inlet Connection Type: Male 3/4" NPT Installation Type: Deck Mounted Primary Material: Brass Valve Material: Ceramic Flow Restriction: Full Flow Water Pressure Maximum: 85 PSI Water Pressure Minimum: 20 PSI