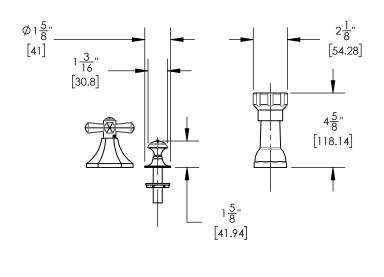

## **TECHNICAL DETAILS**

ADA Compliance: Yes Deck Thickness Maximum: 1 3/4" Deck Thickness Minimum: 3/4" Fitting Hole Diameter: 1 1/8" Number of Holes: 6 Number of Handles: 2 Handle Spread Maximum: 12" Handle Spread Minimum: 8" Handle Turn Angle: Quarter Turn Inlet Connection Type: Male 3/4" NPT Installation Type: Deck Mounted Primary Material: Brass Valve Material: Ceramic Flow Restriction: Full Flow Water Pressure Maximum: 85 PSI Water Pressure Minimum: 20 PSI