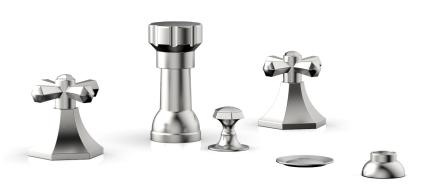

Defining Luxury Since 1959

Four Hole Bidet Set K4171

## **TECHNICAL DETAILS**

ADA Compliance: Yes Deck Thickness Maximum: 1 3/4" Deck Thickness Minimum: 3/4" Fitting Hole Diameter: 1 1/8" Number of Holes: 6 Number of Handles: 2 Handle Spread Maximum: 12" Handle Spread Minimum: 8" Handle Turn Angle: Quarter Turn Inlet Connection Type: Male 3/4" NPT Installation Type: Deck Mounted Primary Material: Brass Valve Material: Ceramic Flow Restriction: Full Flow Water Pressure Maximum: 85 PSI Water Pressure Minimum: 20 PSI