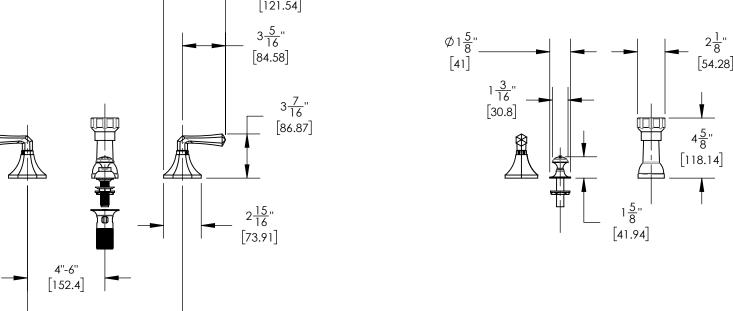

## **TECHNICAL DETAILS**

ADA Compliance: Yes Deck Thickness Maximum: 1 3/4" Deck Thickness Minimum: 3/4" Fitting Hole Diameter: 1 1/8" Number of Holes: 6 Number of Handles: 2 Handle Spread Maximum: 12" Handle Spread Minimum: 8" Handle Turn Angle: Quarter Turn Inlet Connection Type: Male 3/4" NPT Installation Type: Deck Mounted Primary Material: Brass Valve Material: Ceramic Flow Restriction: Full Flow Water Pressure Maximum: 85 PSI Water Pressure Minimum: 20 PSI