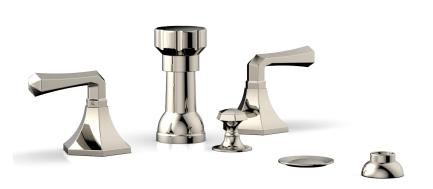

Defining Luxury Since 1959

Four Hole Bidet Set K4170

## **TECHNICAL DETAILS**

ADA Compliance: Yes Deck Thickness Maximum: 1 3/4" Deck Thickness Minimum: 3/4" Fitting Hole Diameter: 1 1/8" Number of Holes: 6 Number of Handles: 2 Handle Spread Maximum: 12" Handle Spread Minimum: 8" Handle Turn Angle: Quarter Turn Inlet Connection Type: Male 3/4" NPT Installation Type: Deck Mounted Primary Material: Brass Valve Material: Ceramic Flow Restriction: Full Flow Water Pressure Maximum: 85 PSI Water Pressure Minimum: 20 PSI

## **PRODUCT FEATURES**

- Style: Traditional
- Collection: Le Verre & La Crosse
- Temperature Controlled By Handles