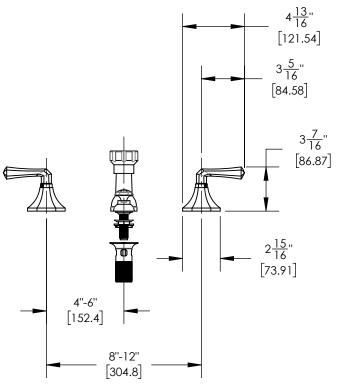

## **TECHNICAL DETAILS**

ADA Compliance: Yes Deck Thickness Maximum: 1 3/4" Deck Thickness Minimum: 3/4" Fitting Hole Diameter: 1 1/8" Number of Holes: 6 Number of Handles: 2 Handle Spread Maximum: 12" Handle Spread Minimum: 8" Handle Turn Angle: Quarter Turn Inlet Connection Type: Male 3/4" NPT Installation Type: Deck Mounted Primary Material: Brass Valve Material: Ceramic Flow Restriction: Full Flow Water Pressure Maximum: 85 PSI Water Pressure Minimum: 20 PSI