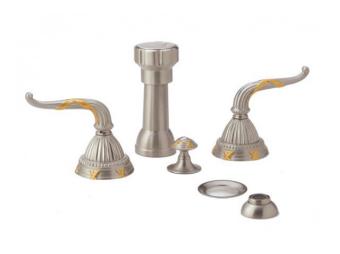

## Four Hole Bidet Set

### **PRODUCT FEATURES**

- Style: Baroque
- Collection: Ribbon & Reed
- Temperature Controlled By Handles
- Lever Handles