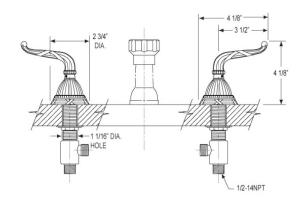

## **TECHNICAL DETAILS**

ADA Compliance: Yes Deck Thickness Maximum: 1 3/4" Deck Thickness Minimum: 3/4" Fitting Hole Diameter: 1 1/8" Number of Holes: 6 Number of Handles: 2 Handle Spread Maximum: 12" Handle Spread Minimum: 8" Handle Turn Angle: Quarter Turn Inlet Connection Type: Male 3/4" NPT Installation Type: Deck Mounted Primary Material: Brass Valve Material: Ceramic Flow Restriction: Full Flow Water Pressure Maximum: 85 PSI Water Pressure Minimum: 20 PSI Water Pressure Recommended: 60 PSI