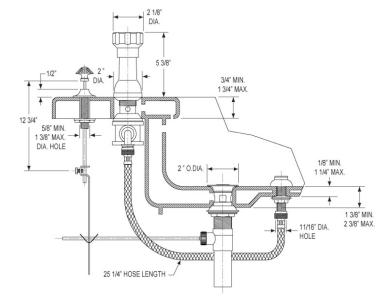

## **TECHNICAL DETAILS**

ADA Compliance: Yes Deck Thickness Maximum: 1 3/4" Deck Thickness Minimum: 3/4" Fitting Hole Diameter: 1 1/8" Number of Holes: 6 Number of Handles: 2 Handle Spread Maximum: 12" Handle Spread Minimum: 8" Handle Turn Angle: Quarter Turn Inlet Connection Type: Male 3/4" NPT Installation Type: Deck Mounted Primary Material: Brass Valve Material: Ceramic Flow Restriction: Full Flow Water Pressure Maximum: 85 PSI Water Pressure Minimum: 20 PSI Water Pressure Recommended: 60 PSI