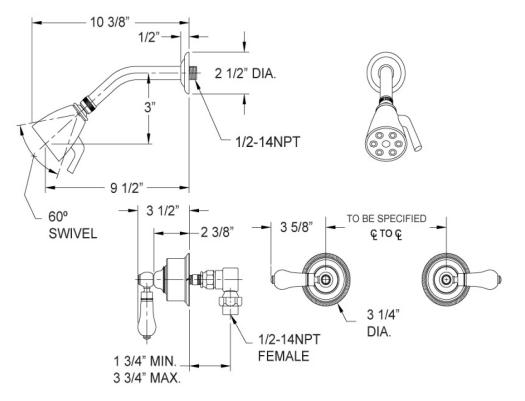

### **TECHNICAL DETAILS**

ADA Compliance: Yes Access Hole Diameter: 5" Handle Turn Angle: 115° Type of Connection: Female 1/2" NPT Connection Tub Spout: Full Flow Installation Type: Wall Mounted Primary Material: Brass Valve Material: Ceramic Shower Flow Restriction: 1.8 GPM Water Pressure Maximum: 85 PSI Water Pressure Minimum: 20 PSI