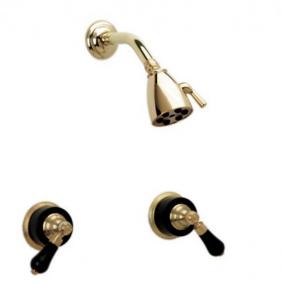

# PHYLRICH® Defining Luxury Since 1959

Two Handle Shower Set

#### **PRODUCT FEATURES**

- Style: Traditional
- Collection: Regent
- Temperature Controlled By Pressure Balance
- Frienze Black Onyx