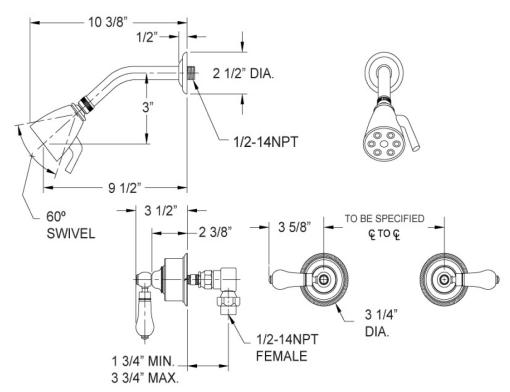

## **TECHNICAL DETAILS**

ADA Compliance: Yes Access Hole Diameter: 5" Handle Turn Angle: 115°

Type of Connection: Female 1/2" NPT Connection

Tub Spout: Full Flow

Installation Type: Wall Mounted

Primary Material: Brass

Valve Material: Ceramic

Shower Flow Restriction: 1.8 GPM Water Pressure Maximum: 85 PSI Water Pressure Minimum: 20 PSI

Water Pressure Recommended: 60 PSI