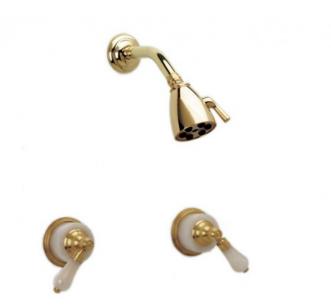

Defining Luxury Since 1959

Two Handle Shower Set K3273

## **PRODUCT FEATURES**

- Style: Traditional
- Collection: Regent
- Temperature Controlled By Pressure Balance
- Pink Onyx