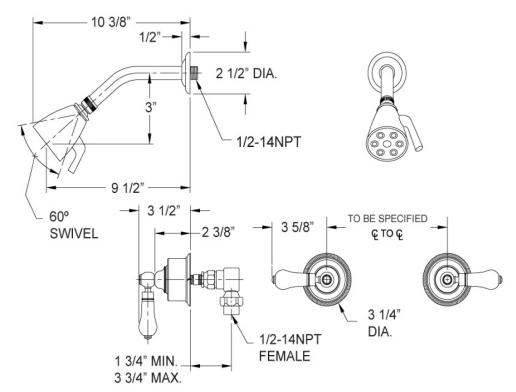

## **TECHNICAL DETAILS**

ADA Compliance: Yes Access Hole Diameter: 5" Handle Turn Angle: 115°

Type of Connection: Female 1/2" NPT Connection

Tub Spout: Full Flow

Installation Type: Wall Mounted

Primary Material: Brass

Valve Material: Ceramic

Shower Flow Restriction: 1.8 GPM Water Pressure Maximum: 85 PSI Water Pressure Minimum: 20 PSI Water Pressure Recommended: 60 PSI