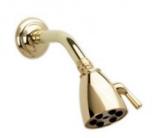

Defining Luxury Since 1959

Two Handle Shower Set K3272

## **TECHNICAL DETAILS**

ADA Compliance: Yes Access Hole Diameter: 5" Handle Turn Angle: 115°

Type of Connection: Female 1/2" NPT Connection

Tub Spout: Full Flow

Installation Type: Wall Mounted

Primary Material: Brass

Valve Material: Ceramic

Shower Flow Restriction: 1.8 GPM Water Pressure Maximum: 85 PSI Water Pressure Minimum: 20 PSI Water Pressure Recommended: 60 PSI