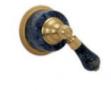

## **PRODUCT FEATURES**

- Style: Traditional
- Collection: Regent
- Temperature Controlled By Pressure Balance
- Bleu Sodalite