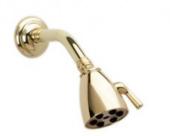

## **TECHNICAL DETAILS**

ADA Compliance: Yes Access Hole Diameter: 5" Handle Turn Angle: 115°

Type of Connection: Female 1/2" NPT Connection

Tub Spout: Full Flow

Installation Type: Wall Mounted

Primary Material: Brass

Valve Material: Ceramic

Shower Flow Restriction: 1.8 GPM Water Pressure Maximum: 85 PSI Water Pressure Minimum: 20 PSI Water Pressure Recommended: 60 PSI