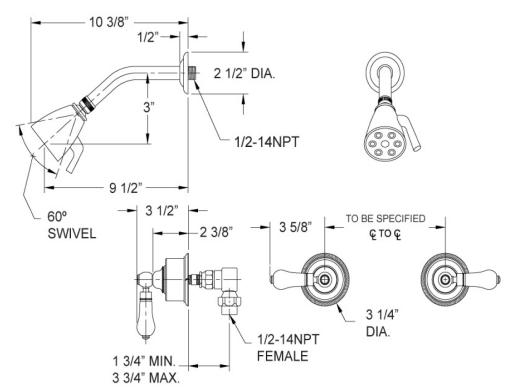

## **TECHNICAL DETAILS**

ADA Compliance: Yes Access Hole Diameter: 5" Handle Turn Angle: 115°

Type of Connection: Female 1/2" NPT Connection

Tub Spout: Full Flow

Installation Type: Wall Mounted

Primary Material: Brass

Valve Material: Ceramic

Shower Flow Restriction: 1.8 GPM Water Pressure Maximum: 85 PSI Water Pressure Minimum: 20 PSI Water Pressure Recommended: 60 PSI