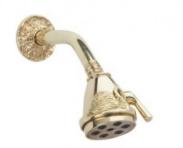

Defining Luxury Since 1959

Two Handle Shower Set K3183

## **PRODUCT FEATURES**

- Style: Baroque
- Collection: Swan
- Temperature Controlled By Pressure Balance