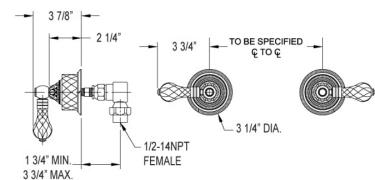

Luxury Since 1959

Two Handle Shower Set K3183





## **TECHNICAL DETAILS**

ADA Compliance: Yes Access Hole Diameter: 5" Handle Turn Angle: 115°

Type of Connection: Female 1/2" NPT Connection

Tub Spout: Full Flow

Installation Type: Wall Mounted

Primary Material: Brass

Valve Material: Ceramic

Shower Flow Restriction: 1.8 GPM Water Pressure Maximum: 85 PSI Water Pressure Minimum: 20 PSI Water Pressure Recommended: 60 PSI

## **PRODUCT FEATURES**

- Style: Baroque
- Collection: Swan
- Temperature Controlled By Pressure Balance

## **CODES & STANDARDS**



ASME A112.181/CSA B1251, ASME 112.18.2/CSA B125.2, ANSI NSF, CEC, Watersense 61 Sect. 9, State of MA.

## **WARRANTY**

Mechanical Warranty: 10 Years from date of purchase. Finish Warranty: See catalog for further information.