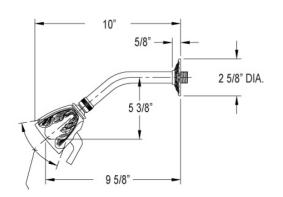

## **TECHNICAL DETAILS**

ADA Compliance: Yes Access Hole Diameter: 5" Handle Turn Angle: 115°

Type of Connection: Female 1/2" NPT Connection

Tub Spout: Full Flow

Installation Type: Wall Mounted

Primary Material: Brass

Valve Material: Ceramic

Shower Flow Restriction: 1.8 GPM Water Pressure Maximum: 85 PSI Water Pressure Minimum: 20 PSI Water Pressure Recommended: 60 PSI