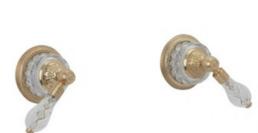

Defining Luxury Since 1959

Two Handle Shower Set K3183

## **PRODUCT FEATURES**

- Style: Baroque
- Collection: Swan
- Temperature Controlled By Pressure Balance