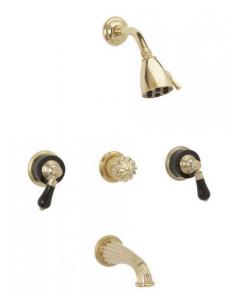

Defining Luxury Since 1959

Three Handle Tub and Shower Set

K2274

## **PRODUCT FEATURES**

- Style: Traditional
- Collection: Regent
- Temperature Controlled By Pressure Balance
- Frienze Black Onyx