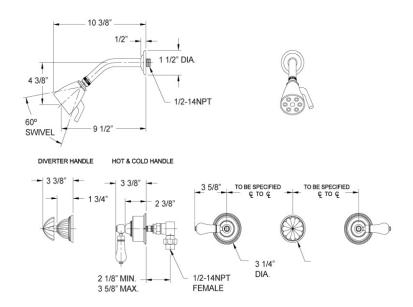

## **TECHNICAL DETAILS**

ADA Compliance: Yes
Access Hole Diameter: 5"
Handle Turn Angle: 115°
Spout Reach: 7 1/2"
Type of Connection: Female 1/2" NPT Connection
Tub Spout: Full Flow
Installation Type: Wall Mounted
Primary Material: Brass
Valve Material: Ceramic
Shower Flow Restriction: 1.8 GPM

Spout Flow Restriction: Full Flow Water Pressure Maximum: 85 PSI Water Pressure Minimum: 20 PSI Water Pressure Recommended: 60 PSI