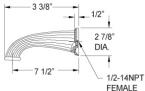

## **TECHNICAL DETAILS**

ADA Compliance: Yes
Access Hole Diameter: 5"
Handle Turn Angle: 115°
Spout Reach: 7 1/2"
Type of Connection: Female 1/2" NPT Connection
Tub Spout: Full Flow
Installation Type: Wall Mounted
Primary Material: Brass
Valve Material: Ceramic
Shower Flow Restriction: 1.8 GPM