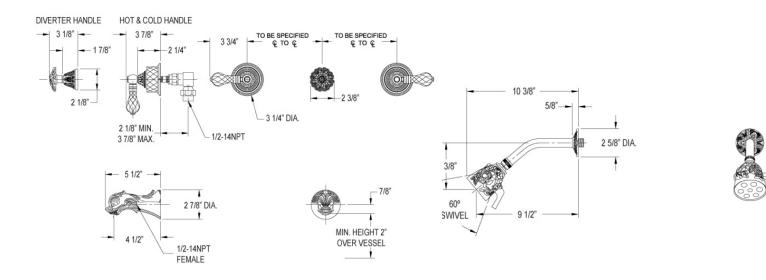

# **TECHNICAL DETAILS**

ADA Compliance: Yes
Access Hole Diameter: 5"
Handle Turn Angle: 115°
Spout Reach: 4 1/2"
Type of Connection: Female 1/2" NPT Connection
Tub Spout: Full Flow
Installation Type: Wall Mounted
Primary Material: Brass
Valve Material: Ceramic
Shower Flow Restriction: 1.8 GPM
Spout Flow Restriction: Full Flow
Water Pressure Maximum: 85 PSI

#### **PRODUCT FEATURES**

- Style: Baroque
- Collection: Dolphin
- Temperature Controlled By Pressure Balance