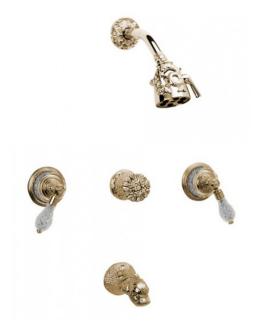

## Three Handle Tub and Shower Set

K2184

#### **PRODUCT FEATURES**

- Style: Baroque
- Collection: Dolphin
- Temperature Controlled By Pressure Balance