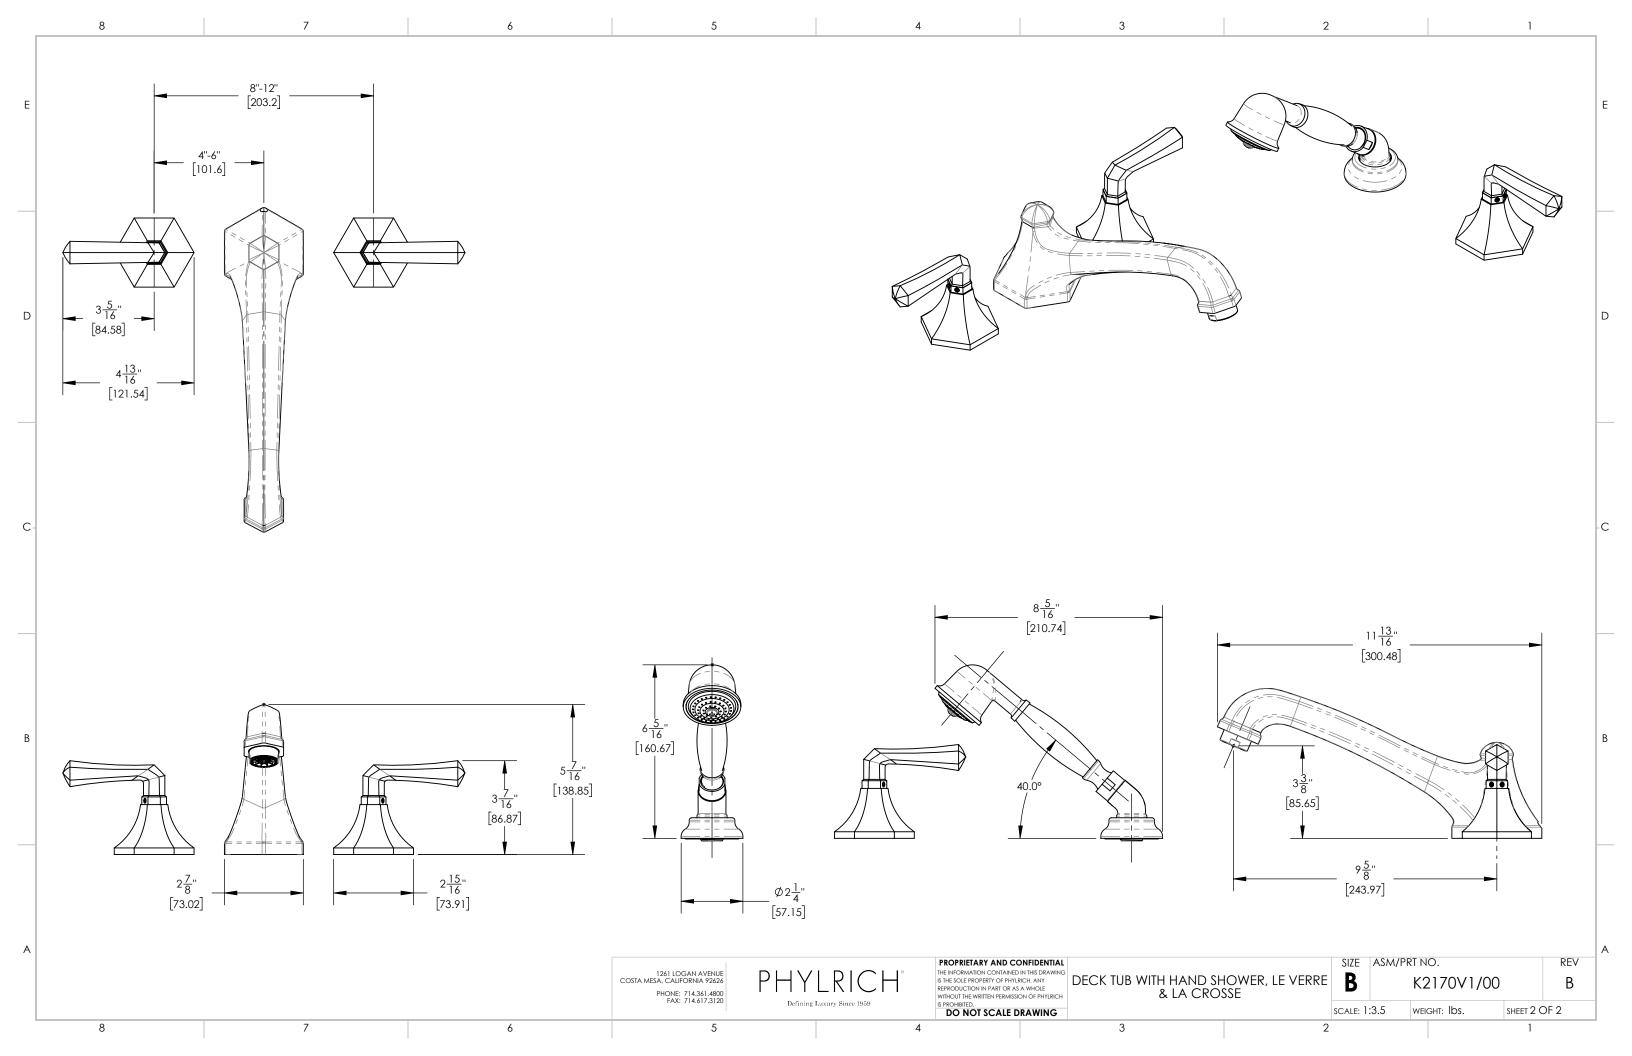

| D5<br>ZONE |  |   | AMM<br>PPROVED |  |  | PROPRIETARY AND CON<br>THE INFORMATION CONTAINED IN<br>IS THE SULF ROPERTY OF PHYRIC<br>REPRODUCTION IN PART OR S A<br>WITHOUT THE WRITEN PERMISSION<br>IS PROHIBITED.<br>DO NOT SCALE DR |  | IN THIS DRAWING<br>ICH. ANY<br>A WHOLE<br>DN OF PHYLRICH | DECK TUB WITH HAND SHOWER, LE VER<br>LE & LA CROSSE |  |   |  |
|------------|--|---|----------------|--|--|-------------------------------------------------------------------------------------------------------------------------------------------------------------------------------------------|--|----------------------------------------------------------|-----------------------------------------------------|--|---|--|
|            |  | 7 | 6              |  |  | 5                                                                                                                                                                                         |  | 4                                                        |                                                     |  | 3 |  |