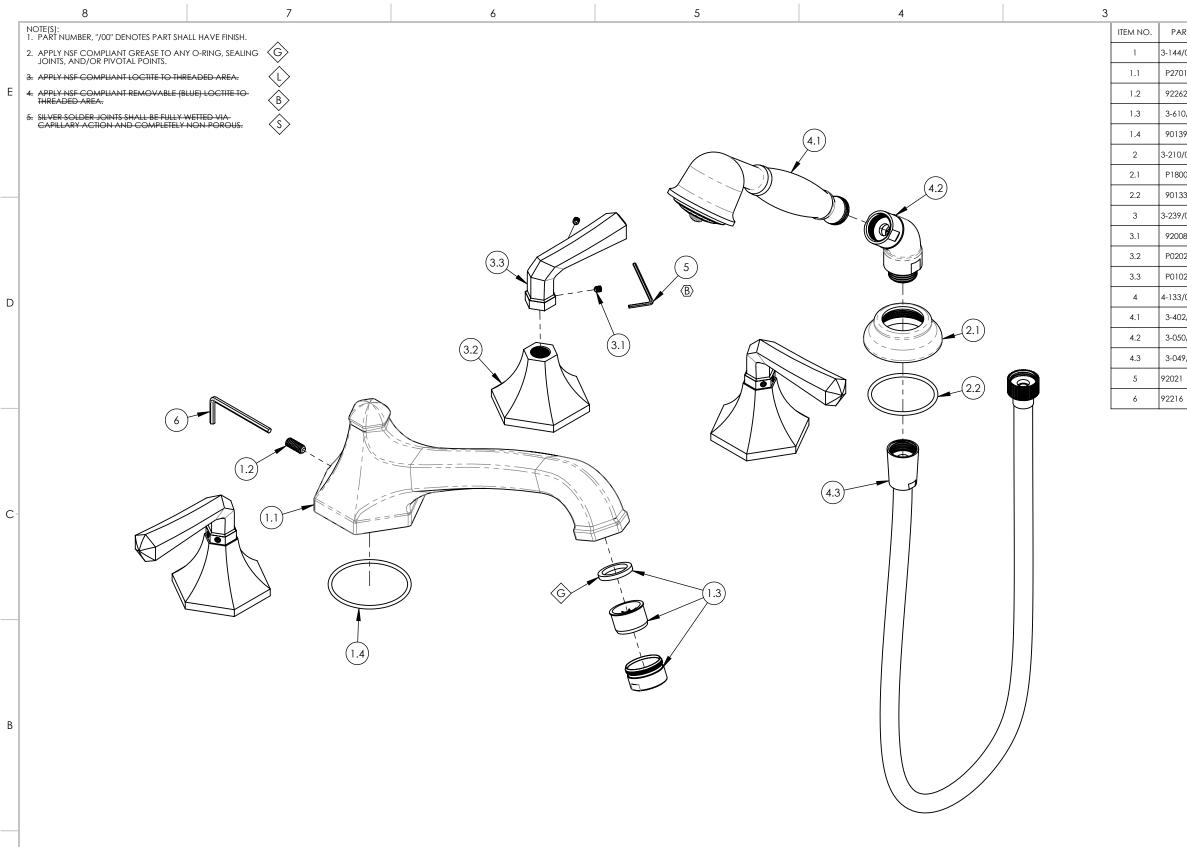

8

А

| ART NUMBER   DESCRIPTION   QTY.     4/00   SPOUT, DECK TUB, 500/501 SERIES   1   1     7015   SPOUT, DECK TUB, LE VERRE LA CROSSE   1   1     7015   SPOUT, DECK TUB, LE VERRE LA CROSSE   1   1     7020   SET SCREW, CUP PT 1/4"-20 X 5/8"L   1   1   1     7040   AERATOR & HOUSING, M28X1, TUB FILLER, FULL FLOW   1   1   1     7070   AERATOR & HOUSING, M28X1, TUB FILLER, FULL FLOW   1   1   1     7070   ESCUTCHEON BASE, HANDSHOWER, TRADITIONAL   1   1   1     7070   ESCUTCHEON BASE, DECK TUB, HANDSHOWER, TRAD.   1   1   1     7070   LEVER HANDLE, LE VERRE & LA CROSSE   3   1   1     708   SET SCREW, CUP POINT 8-32, 3/16" L.   2   1   1     7000   LEVER HANDLE, LE VERRE & LA CROSSE   3   1   1     7000   ESCUTCHEON, COVER PLATE K170&K171   1   1   1     7000   ESCUTCHEON, COVER PLATE K170&K171   1   1   1                                                                                                                                                                                                                                                                                                                                                                                                                                                                                                                                                                                                                                                                                                                                                                                                                                                                                                                                                                                                                                                                                                                                                                                                                                              |   |
|------------------------------------------------------------------------------------------------------------------------------------------------------------------------------------------------------------------------------------------------------------------------------------------------------------------------------------------------------------------------------------------------------------------------------------------------------------------------------------------------------------------------------------------------------------------------------------------------------------------------------------------------------------------------------------------------------------------------------------------------------------------------------------------------------------------------------------------------------------------------------------------------------------------------------------------------------------------------------------------------------------------------------------------------------------------------------------------------------------------------------------------------------------------------------------------------------------------------------------------------------------------------------------------------------------------------------------------------------------------------------------------------------------------------------------------------------------------------------------------------------------------------------------------------------------------------------------------------------------------------------------------------------------------------------------------------------------------------------------------------------------------------------------------------------------------------------------------------------------------------------------------------------------------------------------------------------------------------------------------------------------------------------------------------------------------------------------------|---|
| No.   Deck TUB, LE VERRE LA CROSSE   1     7015   SPOUT, DECK TUB, LE VERRE LA CROSSE   1   1     762   SET SCREW, CUP PT 1/4"-20 X 5/8"L   1   1   1     760   AERATOR & HOUSING, M28X1, TUB FILLER, FULL FLOW   1   1   1     760   AERATOR & HOUSING, M28X1, TUB FILLER, FULL FLOW   1   1   1   1     760   AERATOR & HOUSING, M28X1, TUB FILLER, FULL FLOW   1   1   1   1   1   1   1   1   1   1   1   1   1   1   1   1   1   1   1   1   1   1   1   1   1   1   1   1   1   1   1   1   1   1   1   1   1   1   1   1   1   1   1   1   1   1   1   1   1   1   1   1   1   1   1   1   1   1   1   1   1   1   1   1                                                                                                                                                                                                                                                                                                                                                                                                                                                                                                                                                                                                                                                                                                                                                                                                                                                                                                                                                                                                                                                                                                                                                                                                                                                                                                                                                                                                                                                          |   |
| Reserve   Reserve <t< td=""><td></td></t<>                                                                                                                                                                                                                                                                                                                                                                                                                                                                                                                                                                                                                                                                                                                                                                                                                                                                                                                                                                                                                                                                                                                                                                                                                         |   |
| No.2   DELY SELECT, CONTENT, OUT 11, OUT |   |
| 39   O-RING, 2-3/16ID X 3/32THK., AS-568-139   1     0/00   ESCUTCHEON BASE, HANDSHOWER, TRADITIONAL   1     33   1 13/16"O-RING, 1-13/16ID X 3/32THK, AS-568-133   1     33   1 13/16"O-RING, 1-13/16ID X 3/32THK, AS-568-133   1     9/00   LEVER HANDLE, LE VERRE & LA CROSSE   3     108   SET SCREW, CUP POINT 8-32, 3/16" L.   2     2020/00   ESCUTCHEON, COVER PLATE K170&K171   1     1024/00   K170 HANDLE   1                                                                                                                                                                                                                                                                                                                                                                                                                                                                                                                                                                                                                                                                                                                                                                                                                                                                                                                                                                                                                                                                                                                                                                                                                                                                                                                                                                                                                                                                                                                                                                                                                                                                 |   |
| 0/00   ESCUTCHEON BASE, HANDSHOWER, TRADITIONAL   1     3001/00   ESCUTCHEON BASE, DECK TUB, HANDSHOWER, TRAD.   1     33   1 13/16"O-RING, 1-13/16ID X 3/32THK, AS-568-133   1     9/00   LEVER HANDLE, LE VERRE & LA CROSSE   3     008   SET SCREW, CUP POINT 8-32, 3/16" L.   2     2020/00   ESCUTCHEON, COVER PLATE K170&K171   1     024/00   K170 HANDLE   1                                                                                                                                                                                                                                                                                                                                                                                                                                                                                                                                                                                                                                                                                                                                                                                                                                                                                                                                                                                                                                                                                                                                                                                                                                                                                                                                                                                                                                                                                                                                                                                                                                                                                                                     |   |
| Non-Normal   Display and a set of the s |   |
| 33 1 13/16"O-RING, 1-13/16ID X 3/32THK, AS-568-133 1   9/00 LEVER HANDLE, LE VERRE & LA CROSSE 3   008 SET SCREW, CUP POINT 8-32, 3/16" L. 2   2020/00 ESCUTCHEON, COVER PLATE K170&K171 1   024/00 K170 HANDLE 1                                                                                                                                                                                                                                                                                                                                                                                                                                                                                                                                                                                                                                                                                                                                                                                                                                                                                                                                                                                                                                                                                                                                                                                                                                                                                                                                                                                                                                                                                                                                                                                                                                                                                                                                                                                                                                                                        |   |
| 9/00   LEVER HANDLE, LE VERRE & LA CROSSE   3     008   SET SCREW, CUP POINT 8-32, 3/16" L.   2     2020/00   ESCUTCHEON, COVER PLATE K170&K171   1     1024/00   K170 HANDLE   1                                                                                                                                                                                                                                                                                                                                                                                                                                                                                                                                                                                                                                                                                                                                                                                                                                                                                                                                                                                                                                                                                                                                                                                                                                                                                                                                                                                                                                                                                                                                                                                                                                                                                                                                                                                                                                                                                                        |   |
| NOB   SET SCREW, CUP POINT 8-32, 3/16" L.   2     2020/00   ESCUTCHEON, COVER PLATE K170&K171   1     1024/00   K170 HANDLE   1                                                                                                                                                                                                                                                                                                                                                                                                                                                                                                                                                                                                                                                                                                                                                                                                                                                                                                                                                                                                                                                                                                                                                                                                                                                                                                                                                                                                                                                                                                                                                                                                                                                                                                                                                                                                                                                                                                                                                          | _ |
| 2020/00   ESCUTCHEON, COVER PLATE K170&K171   1     024/00   K170 HANDLE   1                                                                                                                                                                                                                                                                                                                                                                                                                                                                                                                                                                                                                                                                                                                                                                                                                                                                                                                                                                                                                                                                                                                                                                                                                                                                                                                                                                                                                                                                                                                                                                                                                                                                                                                                                                                                                                                                                                                                                                                                             |   |
| 024/00 K170 HANDLE 1                                                                                                                                                                                                                                                                                                                                                                                                                                                                                                                                                                                                                                                                                                                                                                                                                                                                                                                                                                                                                                                                                                                                                                                                                                                                                                                                                                                                                                                                                                                                                                                                                                                                                                                                                                                                                                                                                                                                                                                                                                                                     |   |
|                                                                                                                                                                                                                                                                                                                                                                                                                                                                                                                                                                                                                                                                                                                                                                                                                                                                                                                                                                                                                                                                                                                                                                                                                                                                                                                                                                                                                                                                                                                                                                                                                                                                                                                                                                                                                                                                                                                                                                                                                                                                                          |   |
|                                                                                                                                                                                                                                                                                                                                                                                                                                                                                                                                                                                                                                                                                                                                                                                                                                                                                                                                                                                                                                                                                                                                                                                                                                                                                                                                                                                                                                                                                                                                                                                                                                                                                                                                                                                                                                                                                                                                                                                                                                                                                          |   |
| 3/00 HANDSHOWER W/ ELBOW & HOSE, CARRARA, 1<br>GEORGETOWN, VERSAILLES 1                                                                                                                                                                                                                                                                                                                                                                                                                                                                                                                                                                                                                                                                                                                                                                                                                                                                                                                                                                                                                                                                                                                                                                                                                                                                                                                                                                                                                                                                                                                                                                                                                                                                                                                                                                                                                                                                                                                                                                                                                  | ) |
| 02/00 HAND SHOWER, HEAD ONLY, BELL SHAPED 1                                                                                                                                                                                                                                                                                                                                                                                                                                                                                                                                                                                                                                                                                                                                                                                                                                                                                                                                                                                                                                                                                                                                                                                                                                                                                                                                                                                                                                                                                                                                                                                                                                                                                                                                                                                                                                                                                                                                                                                                                                              |   |
| 50/00 ELBOW ASSEMBLY 1                                                                                                                                                                                                                                                                                                                                                                                                                                                                                                                                                                                                                                                                                                                                                                                                                                                                                                                                                                                                                                                                                                                                                                                                                                                                                                                                                                                                                                                                                                                                                                                                                                                                                                                                                                                                                                                                                                                                                                                                                                                                   |   |
| 49/00 ASSY, HOSE KIT, HANDSHOWER 1                                                                                                                                                                                                                                                                                                                                                                                                                                                                                                                                                                                                                                                                                                                                                                                                                                                                                                                                                                                                                                                                                                                                                                                                                                                                                                                                                                                                                                                                                                                                                                                                                                                                                                                                                                                                                                                                                                                                                                                                                                                       |   |
| 21 HEX KEY 5/64, FOR 8-32 SET SCREW 1                                                                                                                                                                                                                                                                                                                                                                                                                                                                                                                                                                                                                                                                                                                                                                                                                                                                                                                                                                                                                                                                                                                                                                                                                                                                                                                                                                                                                                                                                                                                                                                                                                                                                                                                                                                                                                                                                                                                                                                                                                                    |   |
| 6 HEX L-KEY 1/8" HEX x 2-5/16"L 1                                                                                                                                                                                                                                                                                                                                                                                                                                                                                                                                                                                                                                                                                                                                                                                                                                                                                                                                                                                                                                                                                                                                                                                                                                                                                                                                                                                                                                                                                                                                                                                                                                                                                                                                                                                                                                                                                                                                                                                                                                                        |   |