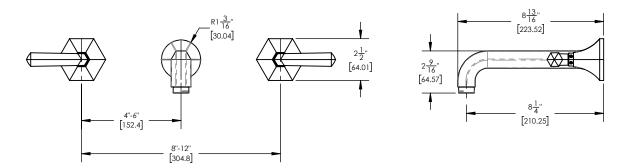

## **TECHNICAL DETAILS**

ADA Compliance: Yes Fitting Hole Diameter: 1 1/8" Number of Holes: Three Hole Number of Handles: Two Handle Turn Angle: Quarter Turn Spout Reach: 8 1/4" Installation Type: Wall Mounted Primary Material: Brass Valve Material: Ceramic Flow Restriction: Full Flow Water Pressure Maximum: 85 PSI Water Pressure Minimum: 20 PSI Water Pressure Recommended: 60 PSI