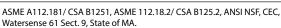

# PHYLRICH® Defining Luxury Since 1959

### Wall Tub Set with Lever Handles

K1170

UPC





## **TECHNICAL DETAILS**

ADA Compliance: Yes Fitting Hole Diameter: 1 1/8" Number of Holes: Three Hole Number of Handles: Two Handle Turn Angle: Quarter Turn Spout Reach: 8 1/4" Installation Type: Wall Mounted Primary Material: Brass Valve Material: Ceramic Flow Restriction: Full Flow Water Pressure Maximum: 85 PSI Water Pressure Minimum: 20 PSI Water Pressure Recommended: 60 PSI

#### **PRODUCT FEATURES**

- Style: Traditional
- Collection: Le Verre & La Crosse
- Temperature Controlled By Handles
- Lever Handles

## CODES & STANDARDS



#### WARRANTY

Mechanical Warranty: 10 Years from date of purchase. Finish Warranty: See catalog for further information.