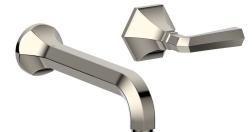

### Wall Tub Set with Lever Handles

K1170

UPC

## **TECHNICAL DETAILS**

ADA Compliance: Yes Fitting Hole Diameter: 1 1/8" Number of Holes: Three Hole Number of Handles: Two Handle Turn Angle: Quarter Turn Spout Reach: 8 1/4" Installation Type: Wall Mounted Primary Material: Brass Valve Material: Ceramic Flow Restriction: Full Flow Water Pressure Maximum: 85 PSI Water Pressure Minimum: 20 PSI Water Pressure Recommended: 60 PSI

#### **PRODUCT FEATURES**

- Style: Traditional
- Collection: Le Verre & La Crosse
- Temperature Controlled By Handles
- Lever Handles