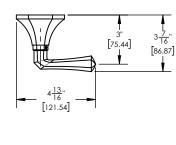

## **TECHNICAL DETAILS**

ADA Compliance: Yes Fitting Hole Diameter: 1 1/8" Number of Holes: Three Hole Number of Handles: Two Handle Turn Angle: Quarter Turn Spout Reach: 8 1/4" Installation Type: Wall Mounted Primary Material: Brass Valve Material: Ceramic Flow Restriction: Full Flow Water Pressure Maximum: 85 PSI Water Pressure Minimum: 20 PSI Water Pressure Recommended: 60 PSI