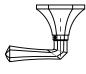

### Wall Tub Set with Lever Handles

K1170

UPC

## **TECHNICAL DETAILS**

ADA Compliance: Yes Fitting Hole Diameter: 1 1/8" Number of Holes: Three Hole Number of Handles: Two Handle Turn Angle: Quarter Turn Spout Reach: 8 1/4" Installation Type: Wall Mounted Primary Material: Brass Valve Material: Ceramic Flow Restriction: Full Flow Water Pressure Maximum: 85 PSI Water Pressure Minimum: 20 PSI Water Pressure Recommended: 60 PSI

#### **PRODUCT FEATURES**

- Style: Traditional
- Collection: Le Verre & La Crosse
- Temperature Controlled By Handles
- Lever Handles