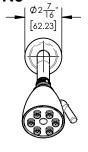

## ■ TECHNICAL DETAILS

Access Hole Diameter: 5"
Handle Turn Angle: 115°
Spout Reach: 7 3/16"
Connection Type: Female 1/2" NPT Connection Installation Type: Wall Mounted Primary Material: Brass
Valve Material: Ceramic
Shower Flow Restriction: 1.8 gpm
Spout Flow Restriction: Full Flow
Water Pressure Maximum: 85 PSI
Water Pressure Minimum: 20 PSI
Water Pressure Recommended: 60 PSI