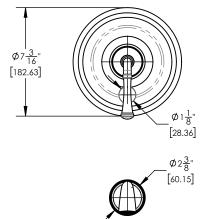

## ■ TECHNICAL DETAILS

Access Hole Diameter: 5"
Handle Turn Angle: 115°
Spout Reach: 7 3/16"
Connection Type: Female 1/2" NPT Connection Installation Type: Wall Mounted Primary Material: Brass
Valve Material: Ceramic
Shower Flow Restriction: 1.8 gpm
Spout Flow Restriction: Full Flow
Water Pressure Maximum: 85 PSI
Water Pressure Minimum: 20 PSI
Water Pressure Recommended: 60 PSI

## PRODUCT DIMENSIONS

www. phylrich.com

CODES & STANDARDS

ASME A112.181/ CSA B1251, ASME 112.18.2/ CSA B125.2, ANSI NSF, CEC