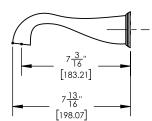

## ■ TECHNICAL DETAILS

Access Hole Diameter: 5"
Handle Turn Angle: 115°
Spout Reach: 7 3/16"
Connection Type: Female 1/2" NPT Connection Installation Type: Wall Mounted Primary Material: Brass
Valve Material: Ceramic
Shower Flow Restriction: 1.8 gpm
Spout Flow Restriction: Full Flow
Water Pressure Maximum: 85 PSI
Water Pressure Minimum: 20 PSI
Water Pressure Recommended: 60 PSI

## PRODUCT DIMENSIONS

www. phylrich.com

CODES & STANDARDS

ASME A112.181/ CSA B1251, ASME 112.18.2/ CSA B125.2, ANSI NSF, CEC