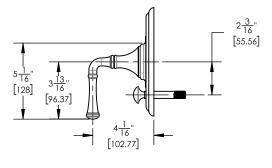

## ■ TECHNICAL DETAILS

Access Hole Diameter: 5"
Handle Turn Angle: 115°
Spout Reach: 7 3/16"
Connection Type: Female 1/2" NPT Connection Installation Type: Wall Mounted Primary Material: Brass
Valve Material: Ceramic
Shower Flow Restriction: 1.8 gpm
Spout Flow Restriction: Full Flow
Water Pressure Maximum: 85 PSI
Water Pressure Minimum: 20 PSI
Water Pressure Recommended: 60 PSI

## PRODUCT DIMENSIONS

www. phylrich.com

CODES & STANDARDS

ASME A112.181/ CSA B1251, ASME 112.18.2/ CSA B125.2, ANSI NSF, CEC