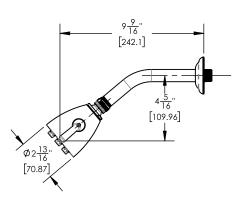

## PRODUCT DIMENSIONS

www. phylrich.com

CODES & STANDARDS

ASME A112.181/ CSA B1251, ASME 112.18.2/ CSA B125.2, ANSI NSF, CEC