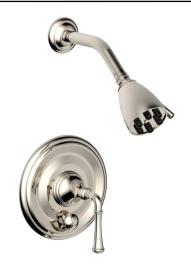

DPB2205

## PRODUCT FEATURES

- Style: Traditional
- Collection: 3Ring
- Temperature Controlled By Pressure Balance
- Lever Handle

.

## ■ TECHNICAL DETAILS

Access Hole Diameter: 5"
Handle Turn Angle: 115°
Spout Reach: 7 3/16"
Connection Type: Female 1/2" NPT Connection Installation Type: Wall Mounted Primary Material: Brass
Valve Material: Ceramic
Shower Flow Restriction: 1.8 gpm
Spout Flow Restriction: Full Flow
Water Pressure Maximum: 85 PSI
Water Pressure Minimum: 20 PSI
Water Pressure Recommended: 60 PSI