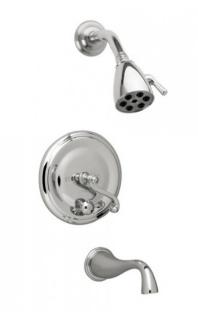

## Pressure Balance Tub and Shower Set

DPB2102

### **PRODUCT FEATURES**

- Style: Traditional
- Collection: Revere & Savannah
- Temperature Controlled By Pressure Balance
- Lever Handle

ASME A112.181/ CSA B1251, ASME 112.18.2/ CSA B125.2, ANSI NSF, CEC, Watersense 61 Sect. 9, State of MA.