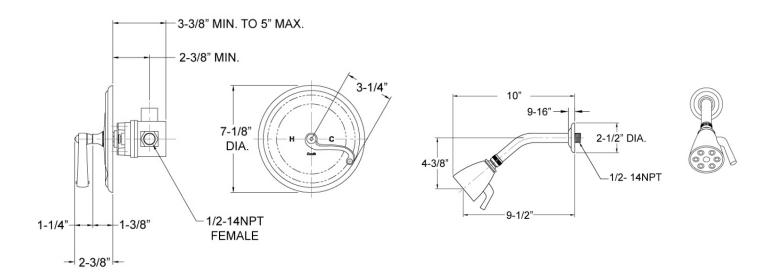

## **TECHNICAL DETAILS**

ADA Compliance: Yes Access Hole Diameter: 5" Handle Turn Angle: 115° Spout Reach: Type of Connection: Female 1/2" NPT Connection Installation Type: Wall Mounted Primary Material: Brass Valve Material: Ceramic Shower Flow Restriction: 1.8 GPM Spout Flow Restriction: Full Flow Water Pressure Maximum: 85 PSI Water Pressure Minimum: 20 PSI Water Pressure Recommended: 60 PSI