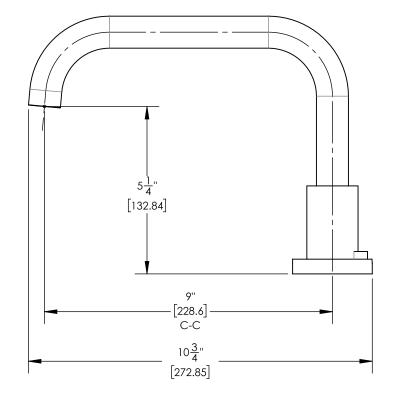

## TECHNICAL DETAILS

Deck Thickness Maximum: 2" Deck Thickness Minimum: 1/8" Fitting Hole Diameter: 1 1/8" Spout Reach: 9" Spout Height: 8" Installation Type: Deck Mounted Primary Material: Brass Valve Material: Ceramic Flow Restriction: Full Flow Water Pressure Maximum: 85 PSI Water Pressure Maximum: 20 PSI Water Pressure Recommended: 60 PSI

## PRODUCT DIMENSIONS

www.phylrich.com

1261 Logan Avenue, Costa Mesa, California 92626. Phone: 714.361.4800 Fax: 714.617.3120 ASME A112.181/ CSA B1251, ASME 112.18.2/ CSA B125.2, ANSI NSF, CEC

WARRANTY Mechanical Warranty: 10 Years from date of purchase. Finish Warranty: See catalog for further information.