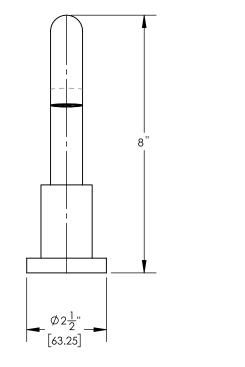

## TECHNICAL DETAILS

Deck Thickness Maximum: 2" Deck Thickness Minimum: 1/8" Fitting Hole Diameter: 1 1/8" Spout Reach: 9" Spout Height: 8" Installation Type: Deck Mounted Primary Material: Brass Valve Material: Ceramic Flow Restriction: Full Flow Water Pressure Maximum: 85 PSI Water Pressure Maximum: 20 PSI Water Pressure Recommended: 60 PSI

## PRODUCT DIMENSIONS

www.phylrich.com

1261 Logan Avenue, Costa Mesa, California 92626. Phone: 714.361.4800 Fax: 714.617.3120 ASME A112.181/ CSA B1251, ASME 112.18.2/ CSA B125.2, ANSI NSF, CEC

WARRANTY Mechanical Warranty: 10 Years from date of purchase. Finish Warranty: See catalog for further information.