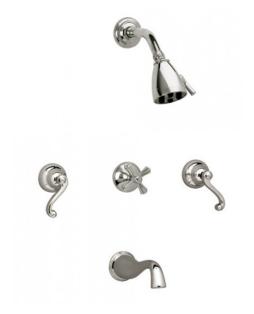

# Pressure Balance Tub and Shower Set

D2102

### **PRODUCT FEATURES**

- Style: Traditional
- Collection: Revere & Savannah
- Temperature Controlled By Pressure Balance