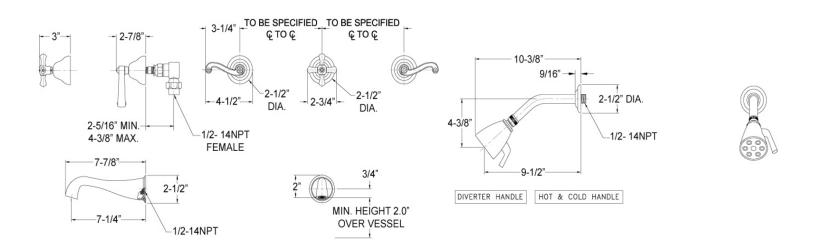

# **TECHNICAL DETAILS**

ADA Compliance: Yes
Access Hole Diameter: 5"
Handle Turn Angle: 115°
Spout Reach: 7 1/4"
Type of Connection: Female 1/2" NPT Connection
Installation Type: Wall Mounted
Primary Material: Brass
Valve Material: Ceramic
Shower Flow Restriction: 1.8 GPM
Spout Flow Restriction: Full Flow
Water Pressure Maximum: 85 PSI