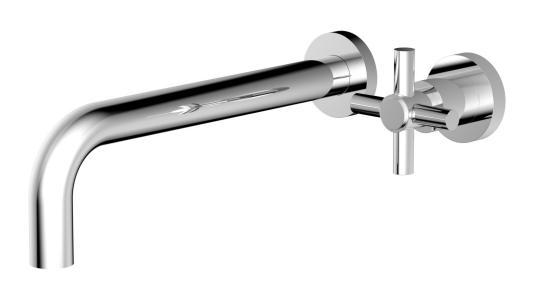

## PRODUCT FEATURES

- Style: Contemporary
- Collection: Basic
- Temperature Controlled By Handles
  Cross Tubular Handle
- CIOSS IU
- -