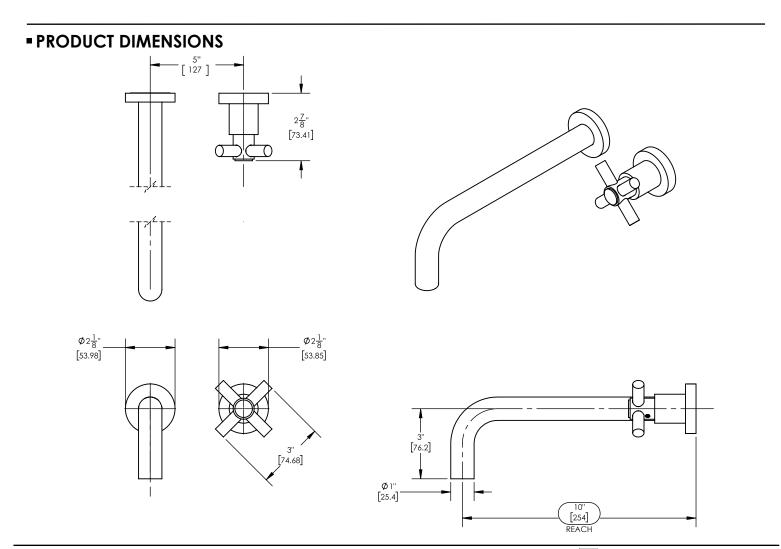

# TECHNICAL DETAILS

ADA Compliance: No Drain Assembly Material: Brass Fitting Hole Diameter: 1 1/8" Number of Holes: Two Hole Number of Handles: One Handle Turn Angle: Quarter Turn Spout Reach: 10" Installation Type: Wall Mounted Primary Material: Brass Valve Material: Ceramic Flow Restriction: 1.2 gpm Water Pressure Maximum: 85 PSI Water Pressure Maximum: 20 PSI Water Pressure Recommended: 60 PSI