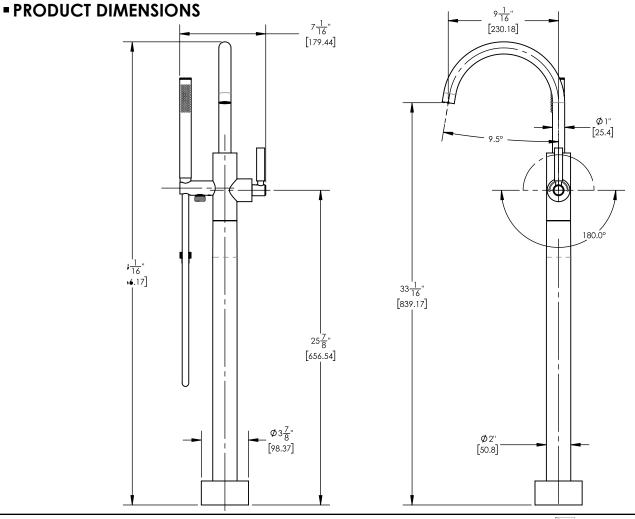

## TECHNICAL DETAILS

Hand Shower Flow Rate: 1.8 gpm Spout Flow Rate: Full Flow Hand Shower Hose Length: 59" Spout Reach: 9 1/16 Water Pressure Maximum: 85 PSI Water Pressure Minimum: 20 PSI Water Pressure Recommended: 60 PSI