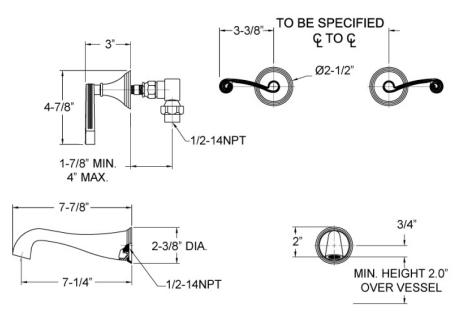

### **TECHNICAL DETAILS**

ADA Compliance: Yes Fitting Hole Diameter: 1 1/8" Number of Holes: Three Hole Number of Handles: Two Handle Turn Angle: Quarter Turn Spout Reach: 7 1/4 " Installation Type: Wall Mounted Primary Material: Brass Valve Material: Ceramic Flow Restriction: Full Flow Water Pressure Maximum: 85 PSI Water Pressure Minimum: 20 PSI Water Pressure Recommended: 60 PSI