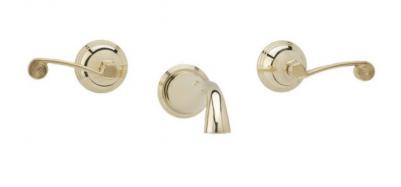

## Wall Tub Set with Lever Handles

D1206

#### **PRODUCT FEATURES**

- Style: Traditional
- Collection: 3Ring
- Temperature Controlled By Handles
- Lever Handles

ASME A112.181/ CSA B1251, ASME 112.18.2/ CSA B125.2, ANSI NSF, CEC, Watersense 61 Sect. 9, State of MA.