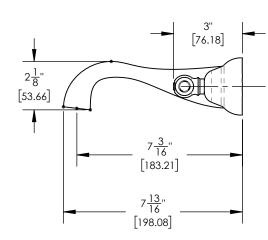

## **TECHNICAL DETAILS**

ADA Compliance: Yes
Fitting Hole Diameter: 1 1/8"
Number of Holes: Three Hole
Number of Handles: Two
Handle Turn Angle: Quarter Turn
Spout Reach: 7 3/16"
Installation Type: Wall Mounted
Primary Material: Brass
Valve Material: Ceramic
Flow Restriction: Full Flow
Water Pressure Maximum: 85 PSI
Water Pressure Minimum: 20 PSI
Water Pressure Recommended: 60 PSI