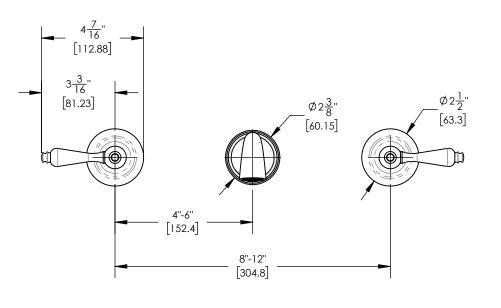

## **TECHNICAL DETAILS**

ADA Compliance: Yes
Fitting Hole Diameter: 1 1/8"
Number of Holes: Three Hole
Number of Handles: Two
Handle Turn Angle: Quarter Turn
Spout Reach: 7 3/16"
Installation Type: Wall Mounted
Primary Material: Brass
Valve Material: Ceramic
Flow Restriction: Full Flow
Water Pressure Maximum: 85 PSI
Water Pressure Minimum: 20 PSI
Water Pressure Recommended: 60 PSI