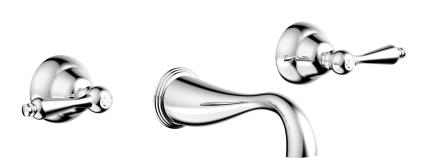

Defining Luxury Since 1959

Wall Tub Set with Lever Handles

D1100

## **PRODUCT FEATURES**

- Style: Traditional
- Collection: Revere & Savannah
- Temperature Controlled By Handles
- Lever Handles