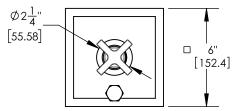

## PRODUCT DIMENSIONS

## TECHNICAL DETAILS

Access Hole Diameter: 5" Handle Turn Angle: 115° Spout Reach: 8 1/4" Connection Type: Female 1/2" NPT Connection Installation Type: Wall Mounted Primary Material: Brass Valve Material: Ceramic Shower Flow Restriction: 1.8 gpm Spout Flow Restriction: Full Flow Water Pressure Maximum: 85 PSI Water Pressure Maximum: 85 PSI Water Pressure Maximum: 20 PSI Water Pressure Recommended: 60 PSI