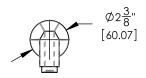

## PRODUCT DIMENSIONS

## TECHNICAL DETAILS

Access Hole Diameter: 5" Handle Turn Angle: 115° Spout Reach: 8 1/4" Connection Type: Female 1/2" NPT Connection Installation Type: Wall Mounted Primary Material: Brass Valve Material: Ceramic Shower Flow Restriction: 1.8 gpm Spout Flow Restriction: Full Flow Water Pressure Maximum: 85 PSI Water Pressure Maximum: 85 PSI Water Pressure Maximum: 20 PSI Water Pressure Recommended: 60 PSI