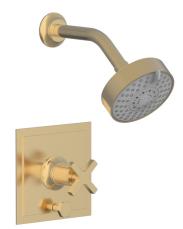

### Pressure Balance Tub and Shower Set

### 501-26

# PRODUCT FEATURES

- Style: Traditional
- Collection: Hex ModernTemperature Controlled By Pressure Balance
- Cross Handle
- .