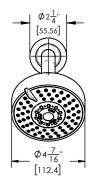

## PRODUCT DIMENSIONS

## TECHNICAL DETAILS

Access Hole Diameter: 5" Handle Turn Angle: 115° Spout Reach: 8 1/4" Connection Type: Female 1/2" NPT Connection Installation Type: Wall Mounted Primary Material: Brass Valve Material: Ceramic Shower Flow Restriction: 1.8 gpm Spout Flow Restriction: Full Flow Water Pressure Maximum: 85 PSI Water Pressure Maximum: 85 PSI Water Pressure Maximum: 20 PSI Water Pressure Recommended: 60 PSI