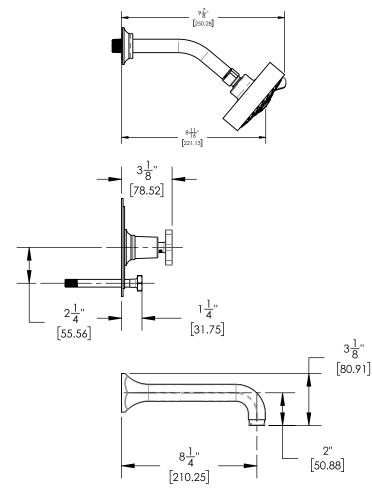

## PRODUCT DIMENSIONS

## TECHNICAL DETAILS

Access Hole Diameter: 5" Handle Turn Angle: 115° Spout Reach: 8 1/4" Connection Type: Female 1/2" NPT Connection Installation Type: Wall Mounted Primary Material: Brass Valve Material: Ceramic Shower Flow Restriction: 1.8 gpm Spout Flow Restriction: Full Flow Water Pressure Maximum: 85 PSI Water Pressure Maximum: 85 PSI Water Pressure Maximum: 20 PSI Water Pressure Recommended: 60 PSI