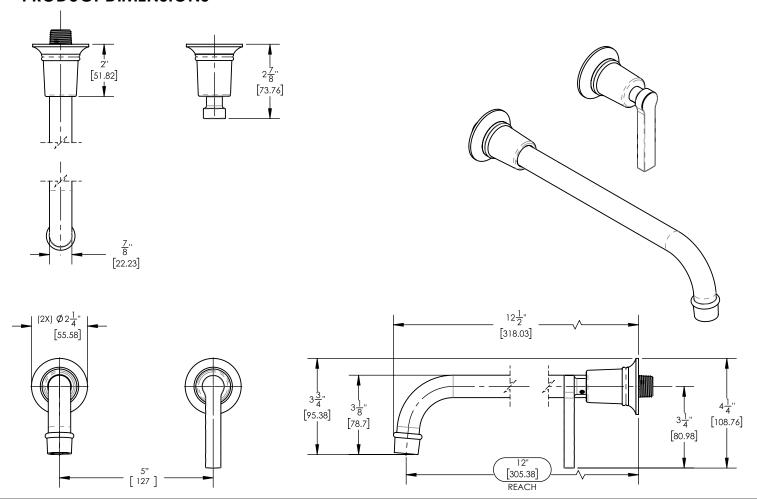

## ■ TECHNICAL DETAILS

ADA Compliance: Yes
Drain Assembly Material: Brass
Fitting Hole Diameter: 1 1/8"
Number of Holes: Two Hole
Number of Handles: One
Handle Turn Angle: Quarter Turn
Spout Reach: 12"
Installation Type: Wall Mounted
Primary Material: Brass
Valve Material: Ceramic
Flow Restriction: 1.2 gpm
Water Pressure Maximum: 85 PSI
Water Pressure Minimum: 20 PSI
Water Pressure Recommended: 60 PSI

## PRODUCT DIMENSIONS

www. phylrich.com

CODES & STANDARDS