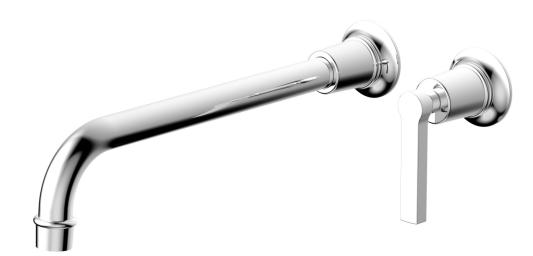

## **PRODUCT FEATURES**

- Style: Traditional
- Collection: Hex Modern
- Temperature Controlled By Handles
- Lever Handle
- Tube Spout