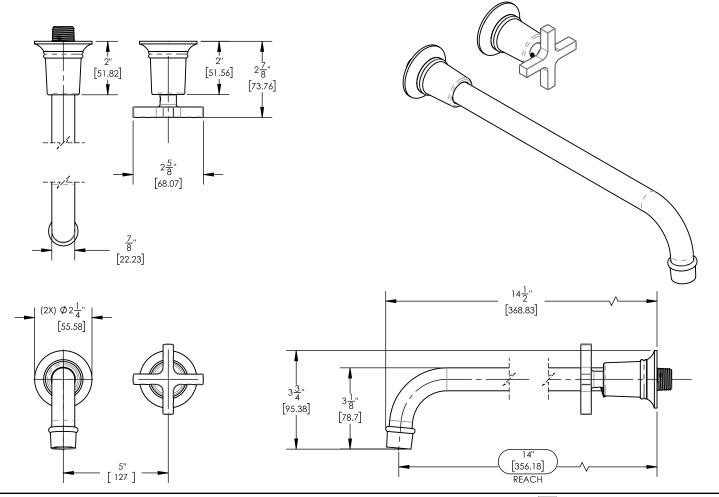

## 501-17-14



# PRODUCT FEATURES

- Style: Traditional
- Collection: Hex Modern
- Temperature Controlled By Handles
- Cross Handle Tube Spout

## TECHNICAL DETAILS

ADA Compliance: No Drain Assembly Material: Brass Fitting Hole Diameter: 1 1/8" Number of Holes: Two Hole Number of Handles: One Handle Turn Angle: Quarter Turn Spout Reach:14" Installation Type: Wall Mounted Primary Material: Brass Valve Material: Ceramic Flow Restriction: 1.2 gpm Water Pressure Maximum: 85 PSI Water Pressure Minimum: 20 PSI Water Pressure Recommended: 60 PSI

# PRODUCT DIMENSIONS



#### www. phylrich.com

1261 Logan Avenue, Costa Mesa, California 92626. Phone: 714.361.4800 Fax: 714.617.3120

**CODES & STANDARDS** ASME A112.181/ CSA B1251, ASME 112.18.2/ CSA B125.2, ANSI NSF, CEC

### WARRANTY

Mechanical Warranty: 10 Years from date of purchase. Finish Warranty: See catalog for further information.