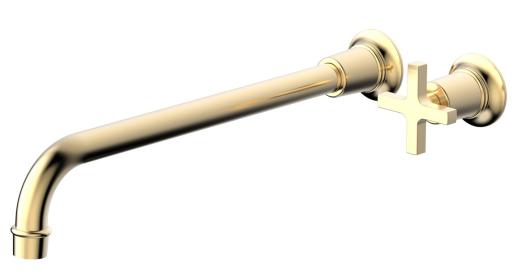

# PRODUCT FEATURES

- Style: Traditional
- Collection: Hex Modern
- Temperature Controlled By Handles
- Cross Handle Tube Spout

## TECHNICAL DETAILS

ADA Compliance: No Drain Assembly Material: Brass Fitting Hole Diameter: 1 1/8" Number of Holes: Two Hole Number of Handles: One Handle Turn Angle: Quarter Turn Spout Reach:14" Installation Type: Wall Mounted Primary Material: Brass Valve Material: Ceramic Flow Restriction: 1.2 gpm Water Pressure Maximum: 85 PSI Water Pressure Minimum: 20 PSI Water Pressure Recommended: 60 PSI