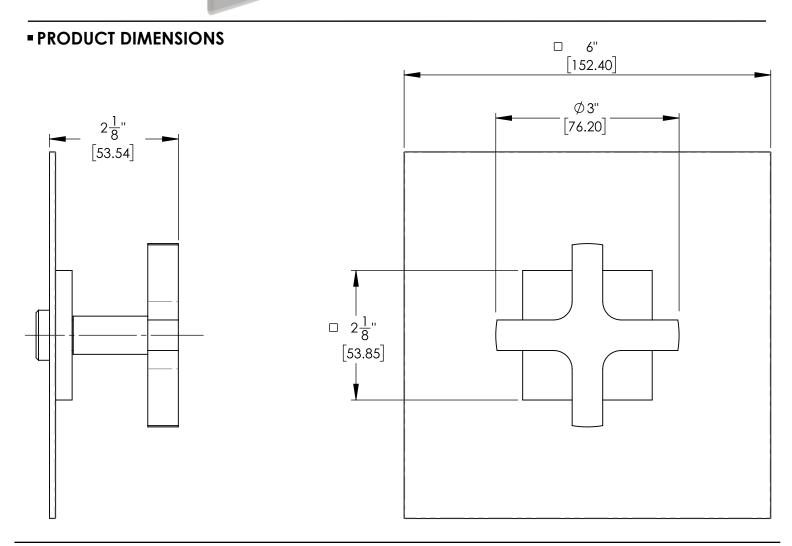

## TECHNICAL DETAILS

ADA Compliance: No Access Hole Diameter: 5" Handle Turn Angle: 115° Installation Type: Wall Mounted Primary Material: Brass Valve Material: Ceramic