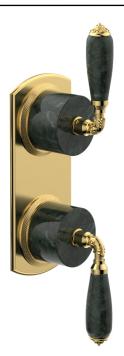

4-453F

## PRODUCT FEATURES

- Style: Traditional
- Collection: Valencia
- Temperature Controlled By Thermostatic
- Green Marble Lever Handles

.