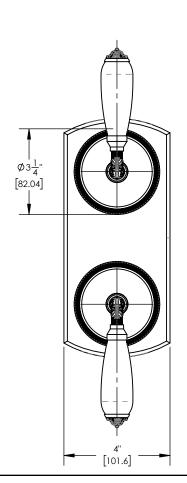

## ■ TECHNICAL DETAILS

ADA Compliance: Yes
Access Hole: 3" x 8"
Number of Handles: 2
Handle Spread: 5"
Top Handle Turn Angle: Quarter Turn
Bottom Handle Turn Angle: 115° - 118°
Installation Type: Wall Mounted
Primary Material: Brass
Valve Material: Ceramic
Flow Restriction: 6.5 gpm
Water Pressure Maximum: 85 PSI
Water Pressure Minimum: 20 PSI
Water Pressure Recommended: 60 PSI

## PRODUCT DIMENSIONS

www. phylrich.com

1261 Logan Avenue, Costa Mesa, California 92626.

Phone: 714.361.4800 Fax: 714.617.3120

CODES & STANDARDS

ASME A112.181/ CSA B1251, ASME 112.18.2/ CSA B125.2, ANSI NSF, CEC