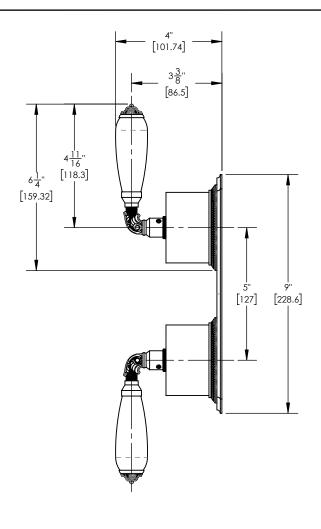

## ■ TECHNICAL DETAILS

ADA Compliance: Yes
Access Hole: 3" x 8"
Number of Handles: 2
Handle Spread: 5"
Top Handle Turn Angle: Quarter Turn
Bottom Handle Turn Angle: 115° - 118°
Installation Type: Wall Mounted
Primary Material: Brass
Valve Material: Ceramic
Flow Restriction: 6.5 gpm
Water Pressure Maximum: 85 PSI
Water Pressure Minimum: 20 PSI
Water Pressure Recommended: 60 PSI

## PRODUCT DIMENSIONS

www. phylrich.com

1261 Logan Avenue, Costa Mesa, California 92626.

Phone: 714.361.4800 Fax: 714.617.3120

CODES & STANDARDS

ASME A112.181/ CSA B1251, ASME 112.18.2/ CSA B125.2, ANSI NSF, CEC