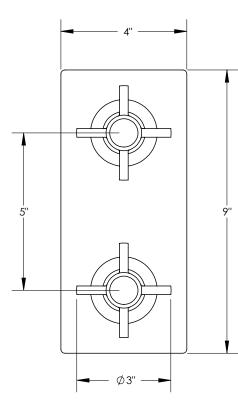

## **TECHNICAL DETAILS**

ADA Compliance: Yes Access Hole: 3" x 8" Number of Handles: Two Handle Spread Maximum: 5" Top Handle Turn Angle: Quarter Turn Bottom Handle Turn Angle: 115-118" Installation Type: Deck Mounted Primary Material: Brass Valve Material: Ceramic Valve Flow Rate: 6.5 GPM Flow Restriction: 1.8 GPM Per Function Water Pressure Maximum: 85 PSI Water Pressure Minimum: 20 PSI