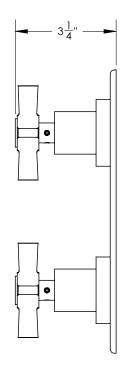

## **TECHNICAL DETAILS**

ADA Compliance: Yes Access Hole: 3" x 8" Number of Handles: Two Handle Spread Maximum: 5" Top Handle Turn Angle: Quarter Turn Bottom Handle Turn Angle: 115-118" Installation Type: Deck Mounted Primary Material: Brass Valve Material: Ceramic Valve Flow Rate: 6.5 GPM Flow Restriction: 1.8 GPM Per Function Water Pressure Maximum: 85 PSI Water Pressure Minimum: 20 PSI