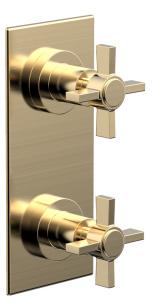

### Mini Thermostatic Valve w/Volume Control or Diverter

4-356

#### **PRODUCT FEATURES**

- Style: Contemporary
- Collection: Basic
- Temperature Controlled By Thermostatic
- Blade Cross Handles