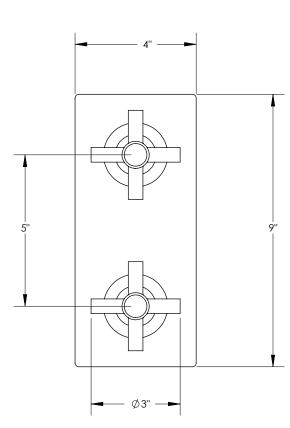

## **TECHNICAL DETAILS**

ADA Compliance: Yes Access Hole: 3" x 8" Number of Handles: Two Handle Spread Maximum: 5" Top Handle Turn Angle: Quarter Turn Bottom Handle Turn Angle: 115-118" Installation Type: Wall Mounted Primary Material: Brass Valve Material: Ceramic Flow Rate: 6.5 GPM Flow Restriction: 1.8 GPM Per Function Water Pressure Maximum: 85 PSI Water Pressure Minimum: 20 PSI