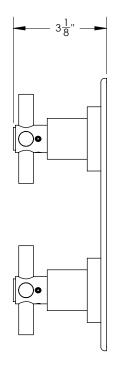

## **TECHNICAL DETAILS**

ADA Compliance: Yes Access Hole: 3" x 8" Number of Handles: Two Handle Spread Maximum: 5" Top Handle Turn Angle: Quarter Turn Bottom Handle Turn Angle: 115-118" Installation Type: Wall Mounted Primary Material: Brass Valve Material: Ceramic Flow Rate: 6.5 GPM Flow Restriction: 1.8 GPM Per Function Water Pressure Maximum: 85 PSI Water Pressure Minimum: 20 PSI