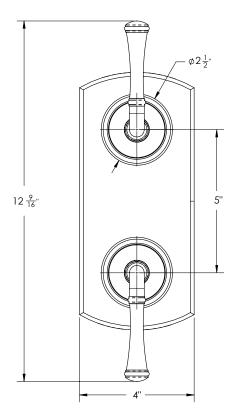

# **TECHNICAL DETAILS**

ADA Compliance: Yes
Access Hole: 3" x 8"
Number of Handles: Two
Handle Spread: 5"
Top Handle Turn Angle: Quarter Turn
Bottom Handle Turn Angle: 115-118\*
Installation Type: Wall Mounted
Primary Material: Brass
Valve Material: Ceramic
Flow Rate: 6.5 GPM
Flow Restriction: 1.8 GPM per function
Water Pressure Maximum: 85 PSI