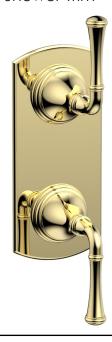

# Mini Thermostatic Shower Trim

### **PRODUCT FEATURES**

- Style: Traditional
- Collection: 3Ring
- Temperature Controlled By Thermostatic
- Lever Handles