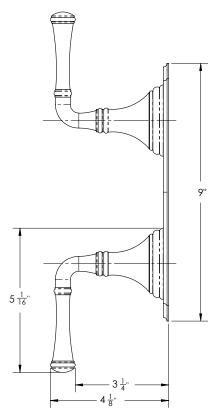

# **TECHNICAL DETAILS**

ADA Compliance: Yes
Access Hole: 3" x 8"
Number of Handles: Two
Handle Spread: 5"
Top Handle Turn Angle: Quarter Turn
Bottom Handle Turn Angle: 115-118\*
Installation Type: Wall Mounted
Primary Material: Brass
Valve Material: Ceramic
Flow Rate: 6.5 GPM
Flow Restriction: 1.8 GPM per function
Water Pressure Maximum: 85 PSI