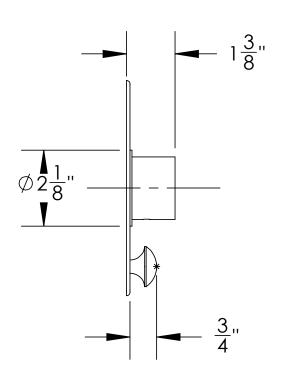

## **TECHNICAL DETAILS**

ADA Compliance: No Access Hole Diameter: 5" Handle Turn Angle: 115° Installation Type: Wall Mounted Primary Material: Brass Valve Material: Ceramic