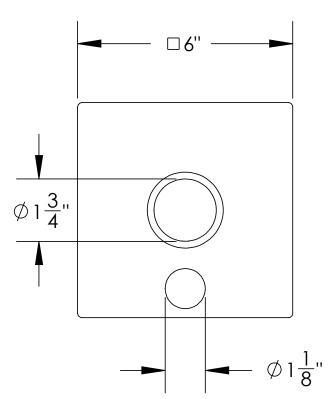

## **TECHNICAL DETAILS**

ADA Compliance: No Access Hole Diameter: 5" Handle Turn Angle: 115° Installation Type: Wall Mounted Primary Material: Brass Valve Material: Ceramic