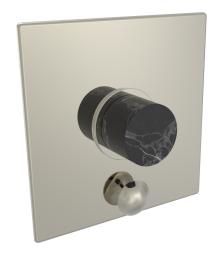

Defining Luxury Since 1959

Pressure Balance Shower Plate with Diverter and Handle Trim Set

4-202

## **PRODUCT FEATURES**

- Style: contemporary
- Collection: Basic II
- Temperature Controlled By Pressure Balance
- Marble Handle