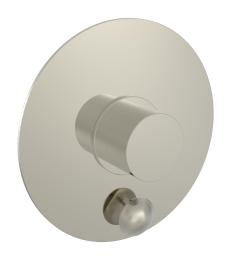

Defining Luxury Since 1959

Pressure Balance Shower Plate with Diverter and Handle Trim Set

4-197

## **PRODUCT FEATURES**

- Style: contemporary
- Collection: Basic II
- Temperature Controlled By Pressure Balance
- Smooth Handle