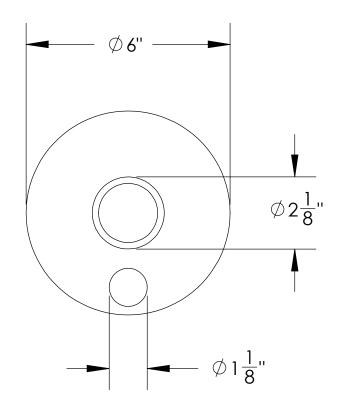

# **TECHNICAL DETAILS**

ADA Compliance: No Access Hole Diameter: 5" Handle Turn Angle: 115° Installation Type: Wall Mounted Primary Material: Brass Valve Material: Ceramic