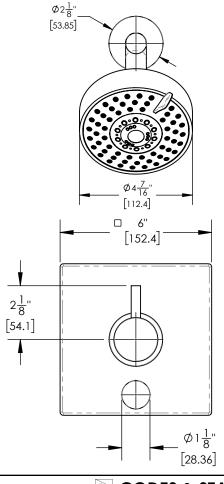

#### PRODUCT DIMENSIONS

1261 Logan Avenue, Costa Mesa, California 92626. Phone: 714.361.4800 Fax: 714.617.3120

ASME A112.181/ CSA B1251, ASME 112.18.2/ CSA B125.2, ANSI NSF, CEC