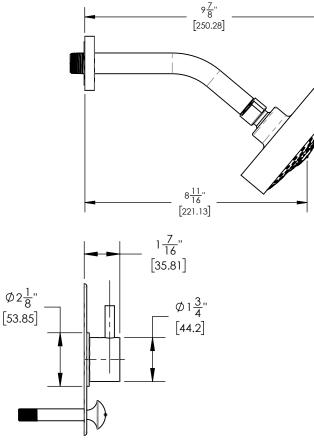

#### PRODUCT DIMENSIONS

1261 Logan Avenue, Costa Mesa, California 92626. Phone: 714.361.4800 Fax: 714.617.3120

ASME A112.181/ CSA B1251, ASME 112.18.2/ CSA B125.2, ANSI NSF, CEC