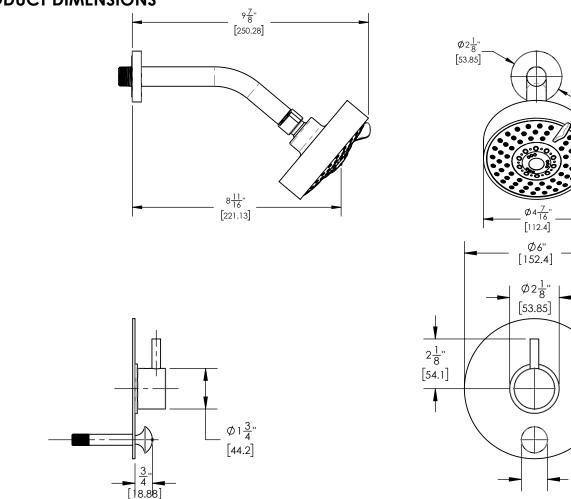

### PRODUCT DIMENSIONS

www. phylrich.com

1261 Logan Avenue, Costa Mesa, California 92626. Phone: 714.361.4800 Fax: 714.617.3120