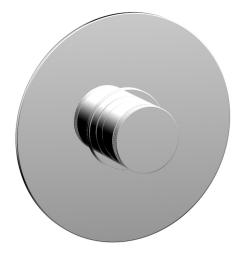

## Shower Trim

#### **PRODUCT FEATURES**

- Style: Contemporary
- Collection: Basic II
- Temperature Controlled By Pressure Balance
- Knurled Handle, Round Plate