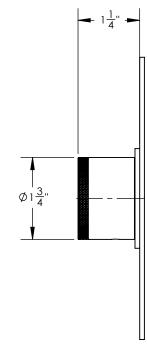

## **TECHNICAL DETAILS**

ADA Compliance: Yes Access Hole Diameter: 5" Handle Turn Angle: 115° Installation Type: Wall Mounted Primary Material: Brass Valve Material: Ceramic