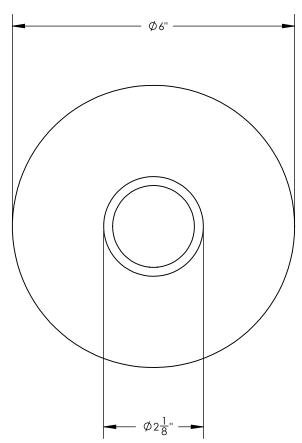

## **TECHNICAL DETAILS**

ADA Compliance: Yes Access Hole Diameter: 5" Handle Turn Angle: 115° Installation Type: Wall Mounted Primary Material: Brass Valve Material: Ceramic