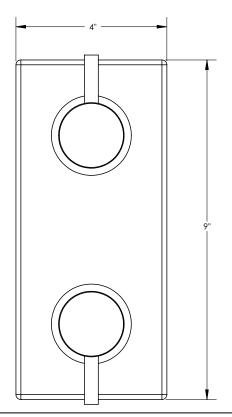

# **TECHNICAL DETAILS**

ADA Compliance: No
Access Hole: 3" x 8"
Number of Handles: Two
Handle Spread: 5"
Top Handle Turn Angle: Quarter Turn
Bottom Handle Turn Angle: 115-118"
Installation Type: Wall Mounted
Primary Material: Brass
Valve Material: Ceramic
Flow Rate: 6.5 GPM
Flow Restriction: 1.8 GPM per function
Water Pressure Maximum: 85 PSI
Water Pressure Minimum: 20 PSI