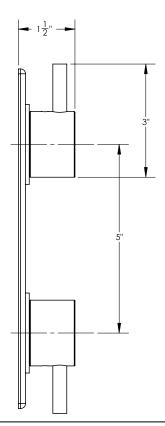

# **TECHNICAL DETAILS**

ADA Compliance: No
Access Hole: 3" x 8"
Number of Handles: Two
Handle Spread: 5"
Top Handle Turn Angle: Quarter Turn
Bottom Handle Turn Angle: 115-118"
Installation Type: Wall Mounted
Primary Material: Brass
Valve Material: Ceramic
Flow Rate: 6.5 GPM
Flow Restriction: 1.8 GPM per function
Water Pressure Maximum: 85 PSI
Water Pressure Minimum: 20 PSI