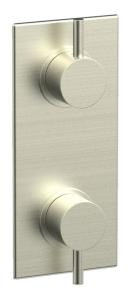

## Mini Thermostatic Valve w/Volume Control or Diverter

4-171

### **PRODUCT FEATURES**

- Style: Contemporary
- Collection: Basic II
- Temperature Controlled By Thermostatic
- Lever Handles