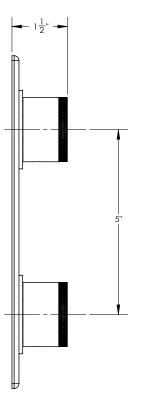

## **TECHNICAL DETAILS**

ADA Compliance: No Access Hole: 3" x 8" Number of Handles: Two Handle Spread: 5" Top Handle Turn Angle: Quarter Turn Bottom Handle Turn Angle: 115-118" Installation Type: Wall Mounted Primary Material: Brass Valve Material: Ceramic Flow Rate: 6.5 GPM Flow Restriction: 1.8 GPM per function Water Pressure Maximum: 85 PSI Water Pressure Minimum: 20 PSI