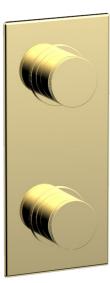

### Mini Thermostatic Valve w/Volume Control or Diverter

4-168

#### **PRODUCT FEATURES**

- Style: Contemporary
- Collection: Basic II
- Temperature Controlled By Thermostatic
- Knurled Handles

ASME A112.181/ CSA B1251, ASME 112.18.2/ CSA B125.2, ANSI NSF, CEC, Watersense 61 Sect. 9, State of MA.