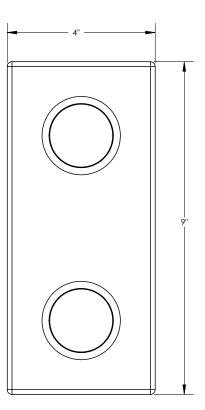

## **TECHNICAL DETAILS**

ADA Compliance: No Access Hole: 3" x 8" Number of Handles: Two Handle Spread: 5" Top Handle Turn Angle: Quarter Turn Bottom Handle Turn Angle: 115-118" Installation Type: Wall Mounted Primary Material: Brass Valve Material: Ceramic Flow Rate: 6.5 GPM Flow Restriction: 1.8 GPM per function Water Pressure Maximum: 85 PSI Water Pressure Minimum: 20 PSI