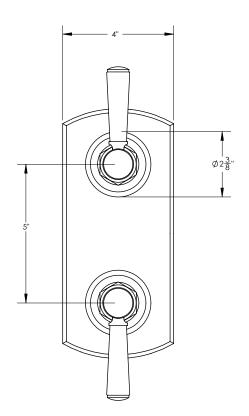

# **TECHNICAL DETAILS**

ADA Compliance: Yes
Access Hole: 3" x 8"
Number of Handles: Two
Handle Spread: 5"
Top Handle Turn Angle: Quarter Turn
Bottom Handle Turn Angle: 115-118"
Installation Type: Wall Mounted
Primary Material: Brass
Valve Material: Ceramic
Flow Rate: 6.5 GPM
Flow Restriction: 1.8 GPM per function