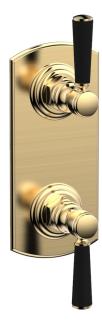

# Mini Thermostatic Shower Trim

4-155

## **PRODUCT FEATURES**

- Style: Traditional
- Collection: Hex Traditional
- Temperature Controlled By Thermostatic
- Lever Handles