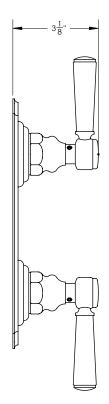

# **TECHNICAL DETAILS**

ADA Compliance: Yes
Access Hole: 3" x 8"
Number of Handles: Two
Handle Spread: 5"
Top Handle Turn Angle: Quarter Turn
Bottom Handle Turn Angle: 115-118"
Installation Type: Wall Mounted
Primary Material: Brass
Valve Material: Ceramic
Flow Rate: 6.5 GPM
Flow Restriction: 1.8 GPM per function